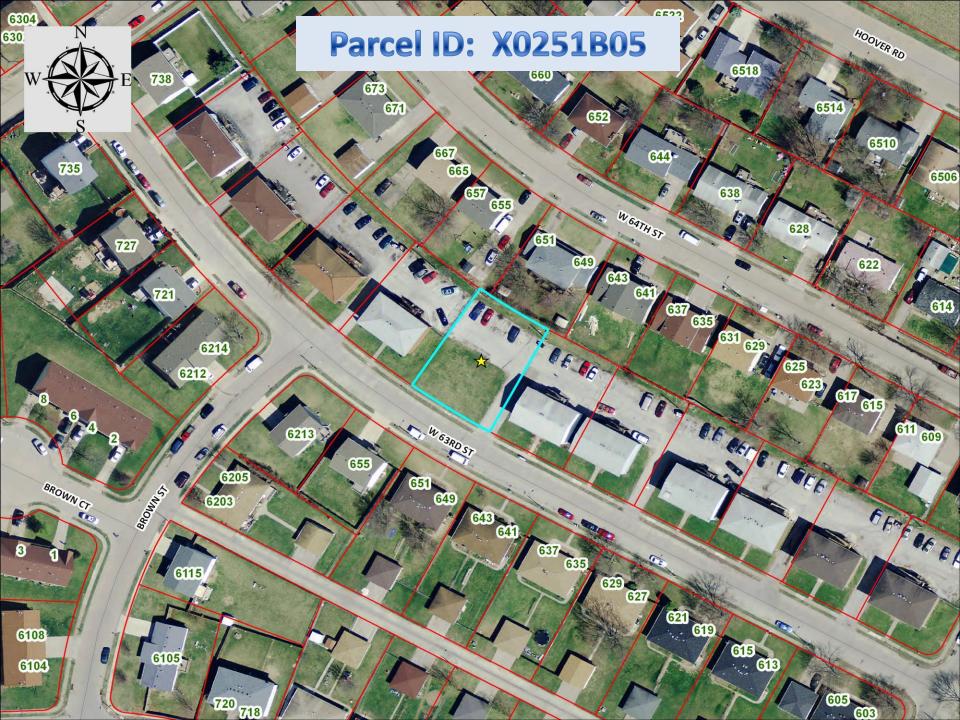

| 35. | Parcel:<br>Legal:                                           | Director<br>K0019-22<br>PARKER'S 2ND ADD PT LOTS 10 & 11 BEG ON S/L OF 1ST ST 21' W<br>OF NE COR SD LOT 11 S 80'-W 67'- N 80' TO S/L OF SD 1ST ST-E<br>ALG S/L OF 1ST ST 67' TO BEG                                                                                                                                                                                           |
|-----|-------------------------------------------------------------|-------------------------------------------------------------------------------------------------------------------------------------------------------------------------------------------------------------------------------------------------------------------------------------------------------------------------------------------------------------------------------|
|     | Address:<br>Jurisdiction:<br>Lot Size:                      | None Assigned (adjacent to, and west of, 1827 W. 1 <sup>st</sup> Street)<br>Davenport<br>5,423 sq ft                                                                                                                                                                                                                                                                          |
| 36. | Parcel:<br>Legal:<br>Address:<br>Jurisdiction:<br>Lot Size: | L0014-24<br>ORIGINAL TOWN W 20' OF S 100' OF<br>908 W. 2 <sup>nd</sup> Street<br>Davenport<br>1,999 sq ft                                                                                                                                                                                                                                                                     |
| 37. | Parcel:<br>Legal:<br>Address:<br>Jurisdiction:<br>Lot Size: | O1653A09C<br>WESTGATE 7TH ADD SLY 20' OF LOT 12<br>None Assigned (adjacent to 3407 Hillandale Rd and 2918 W. 34 <sup>th</sup> St)<br>Davenport<br>4,068 sq ft                                                                                                                                                                                                                 |
| 38. | Parcel:<br>Legal:<br>Address:<br>Jurisdiction:<br>Lot Size: | W0423-48<br>PRT SE/4 NE/4 4-78-3 COM AT SW COR SD SE/4 NE/4 - E ALG S/L<br>OF SD NE/4 837.19' TO BEG: -N 33' M/L TO THE SW COR OF LOT<br>14 BLK 14 REPL OF RIDGEVIEW PK 2ND ADD -E ALG S/L SD BLK 14<br>60' TO SE COR OF LOT 14 -S 33' M/L TO S/L OF SD NE/4 -W 60'<br>None Assigned (adjacent to, and south of, 2411 W. 67 <sup>th</sup> Street)<br>Davenport<br>2,005 sq ft |
| 39. | Parcel:<br>Legal:<br>Address:<br>Jurisdiction:<br>Lot Size: | X0235D18<br>AMERICANA PARK 5TH ADD<br>None Assigned (Lot 26)<br>Davenport<br>9,241 sq ft                                                                                                                                                                                                                                                                                      |
| 40. | Parcel:<br>Legal:<br>Address:<br>Jurisdiction:<br>Lot Size: | X0251B05<br>AMERICANA PARK 3RD ADD<br>None Assigned (Lot 16)<br>Davenport<br>9,445 sq ft                                                                                                                                                                                                                                                                                      |