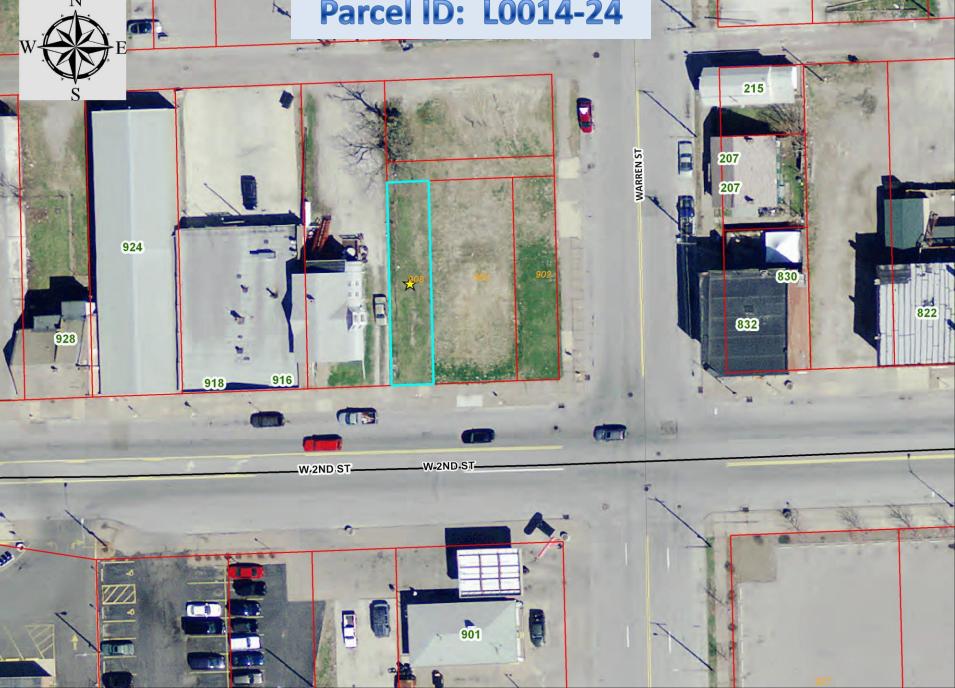

| 35. | Parcel:<br>Legal:                                           | Director<br>K0019-22<br>PARKER'S 2ND ADD PT LOTS 10 & 11 BEG ON S/L OF 1ST ST 21' W<br>OF NE COR SD LOT 11 S 80'-W 67'- N 80' TO S/L OF SD 1ST ST-E<br>ALG S/L OF 1ST ST 67' TO BEG                                                                                                                                                                                           |
|-----|-------------------------------------------------------------|-------------------------------------------------------------------------------------------------------------------------------------------------------------------------------------------------------------------------------------------------------------------------------------------------------------------------------------------------------------------------------|
|     | Address:<br>Jurisdiction:<br>Lot Size:                      | None Assigned (adjacent to, and west of, 1827 W. 1 <sup>st</sup> Street)<br>Davenport<br>5,423 sq ft                                                                                                                                                                                                                                                                          |
| 36. | Parcel:<br>Legal:<br>Address:<br>Jurisdiction:<br>Lot Size: | L0014-24<br>ORIGINAL TOWN W 20' OF S 100' OF<br>908 W. 2 <sup>nd</sup> Street<br>Davenport<br>1,999 sq ft                                                                                                                                                                                                                                                                     |
| 37. | Parcel:<br>Legal:<br>Address:<br>Jurisdiction:<br>Lot Size: | O1653A09C<br>WESTGATE 7TH ADD SLY 20' OF LOT 12<br>None Assigned (adjacent to 3407 Hillandale Rd and 2918 W. 34 <sup>th</sup> St)<br>Davenport<br>4,068 sq ft                                                                                                                                                                                                                 |
| 38. | Parcel:<br>Legal:<br>Address:<br>Jurisdiction:<br>Lot Size: | W0423-48<br>PRT SE/4 NE/4 4-78-3 COM AT SW COR SD SE/4 NE/4 - E ALG S/L<br>OF SD NE/4 837.19' TO BEG: -N 33' M/L TO THE SW COR OF LOT<br>14 BLK 14 REPL OF RIDGEVIEW PK 2ND ADD -E ALG S/L SD BLK 14<br>60' TO SE COR OF LOT 14 -S 33' M/L TO S/L OF SD NE/4 -W 60'<br>None Assigned (adjacent to, and south of, 2411 W. 67 <sup>th</sup> Street)<br>Davenport<br>2,005 sq ft |
| 39. | Parcel:<br>Legal:<br>Address:<br>Jurisdiction:<br>Lot Size: | X0235D18<br>AMERICANA PARK 5TH ADD<br>None Assigned (Lot 26)<br>Davenport<br>9,241 sq ft                                                                                                                                                                                                                                                                                      |
| 40. | Parcel:<br>Legal:<br>Address:<br>Jurisdiction:<br>Lot Size: | X0251B05<br>AMERICANA PARK 3RD ADD<br>None Assigned (Lot 16)<br>Davenport<br>9,445 sq ft                                                                                                                                                                                                                                                                                      |