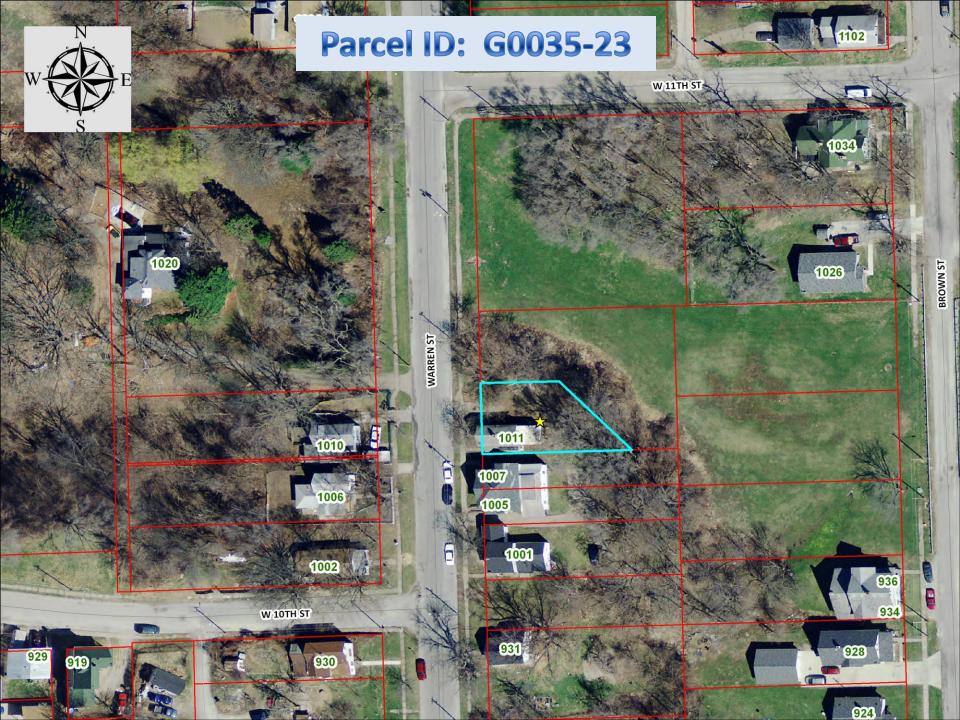

Timothy Huey Director

17. Parcel: F0050-24 Legal: FRENCH'S SUBD LECLAIRE'S 7TH ADD Address: 716 LeClaire Street Jurisdiction: Davenport Lot Size: 6,014 sq ft 18. Parcel: F0051-37 Legal: LECLAIRE'S 12TH ADD S 22' Address: None Assigned (located between 601 and 611 Farnham Street) **Jurisdiction:** Davenport Lot Size: 3,318 sq ft 19. G0018-17 Parcel: Legal: MITCHELL'S 5TH ADD S 1/2 Address: None Assigned (ne corner of Vine Street and W. 13<sup>th</sup> Street) Jurisdiction: Davenport Lot Size: 4,800 sq ft 20. Parcel: G0023-05 Legal: ALLEN'S 2ND ADD S 100' OF W 1/2 OF Address: 222 W. 13<sup>th</sup> Street **Jurisdiction:** Davenport Lot Size: 3,955 sq ft 21. Parcel: G0028-28 Legal: MCINTOSH'S 4TH ADD S 70' OF W 158' OF BLK (EXC THE E 8' THEREOF) Address: 1204 Western Avenue Jurisdiction: Davenport Lot Size: 11,095 sq ft 22. Parcel: G0035-23 FORREST & DILLON'S 2ND ADD N 56' OF S 69.4' OF LOT 16 (EXC PT Legal: TO BOARD OF PARK COMM) Address: 1011 Warren Street Jurisdiction: Davenport 4,864 sq ft Lot Size: