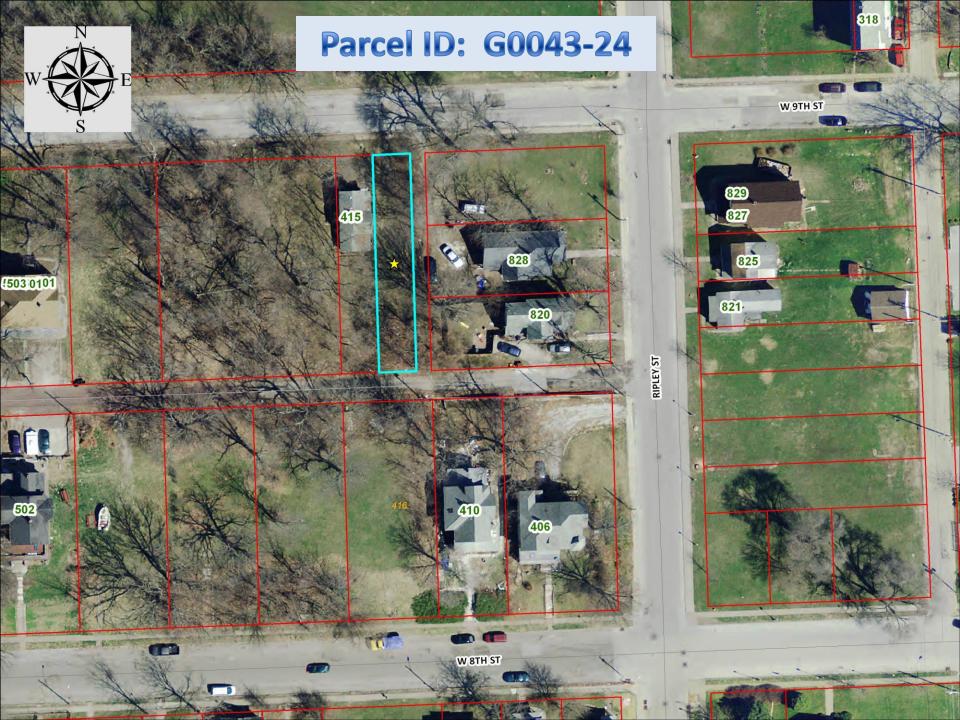

- 23. Parcel: G0036-14 Legal: FORREST & DILLON'S 2ND ADD N/2 OF Address: 1019 Gaines Street Jurisdiction: Davenport Lot Size: 4,886 sq ft
- 24. Parcel: G0043-24 Legal: ILES, DR T J ADD E 1/2 OF LOT 16 Address: None Assigned Jurisdiction: Davenport Lot Size: 3,748 sq ft
- 25. Parcel: G0046-19 Legal: FORREST & DILLON'S ADD PT LOT 3 COM AT SW COR FLEMING'S LAND- N 150'-W 23 3/4'-S 150' -E 23 3/4' TO BEG Address: 912 W. 8<sup>th</sup> Street Jurisdiction: Davenport Lot Size: 3,624 sq ft
- 26. Parcel: G0046-27 Legal: FORREST & DILLON'S ADD E 32' OF Address: 814 W. 8<sup>th</sup> Street Jurisdiction: Davenport Lot Size: 4,800 sq ft
- 27. Parcel: G0064-27B
  Legal: HIRSCHL'S 1ST ADD E 12' OF W 16' LOT 2 BLK 4
  Address: None Assigned (located between 401 Marquette St and 1132 W 4<sup>th</sup> St Jurisdiction: Davenport
  Lot Size: 840 sq ft
- 28. Parcel: H0006-17
  Legal: STURDEVANT'S MAP OF TOWN LOTS E 35' OF S 27' OF LOT 11 E 35'
  Address: 1544 W. 17<sup>th</sup> Street
  Jurisdiction: Davenport
  Lot Size: 3,493 sq ft

- 24. Parcel: G0043-24 Legal: ILES, DR T J ADD E 1/2 OF LOT 16 Address: None Assigned Jurisdiction: Davenport Lot Size: 3,748 sq ft
- 25. Parcel: G0046-19
   Legal: FORREST & DILLON'S ADD PT LOT 3 COM AT SW COR FLEMING'S LAND- N 150'-W 23 3/4'-S 150' E 23 3/4' TO BEG
   Address: 912 W. 8<sup>th</sup> Street
   Jurisdiction: Davenport
   Lot Size: 3,624 sq ft
- 26. Parcel: G0046-27 Legal: FORREST & DILLON'S ADD E 32' OF Address: 814 W. 8<sup>th</sup> Street Jurisdiction: Davenport Lot Size: 4,800 sq ft
- 27. Parcel: G0064-27B
  Legal: HIRSCHL'S 1ST ADD E 12' OF W 16' LOT 2 BLK 4
  Address: None Assigned (located between 401 Marquette St and 1132 W 4<sup>th</sup> St Jurisdiction: Davenport
  Lot Size: 840 sq ft
- 28. Parcel: H0006-17
  Legal: STURDEVANT'S MAP OF TOWN LOTS E 35' OF S 27' OF LOT 11 E 35'
  Address: 1544 W. 17<sup>th</sup> Street
  Jurisdiction: Davenport
  Lot Size: 3,493 sq ft
- 29. Parcel: H0042-05B Legal: MITCHELL'S 3RD ADD PRT LOT 11- BEG AT SW COR SD LOT 11- E 9.29'- N 79.36'- W 9.33'-S 79.36' TO POB Address: None Assigned Jurisdiction: Davenport Lot Size: 750 sq ft
- 30.Parcel:I0040-47Legal:FOSTER'S INDIANHILLS 1ST ADD W 3.1' OFAddress:None Assigned (adjacent to, and east of, 2347 W. 10th Street)Jurisdiction:DavenportLot Size:356 sq ft