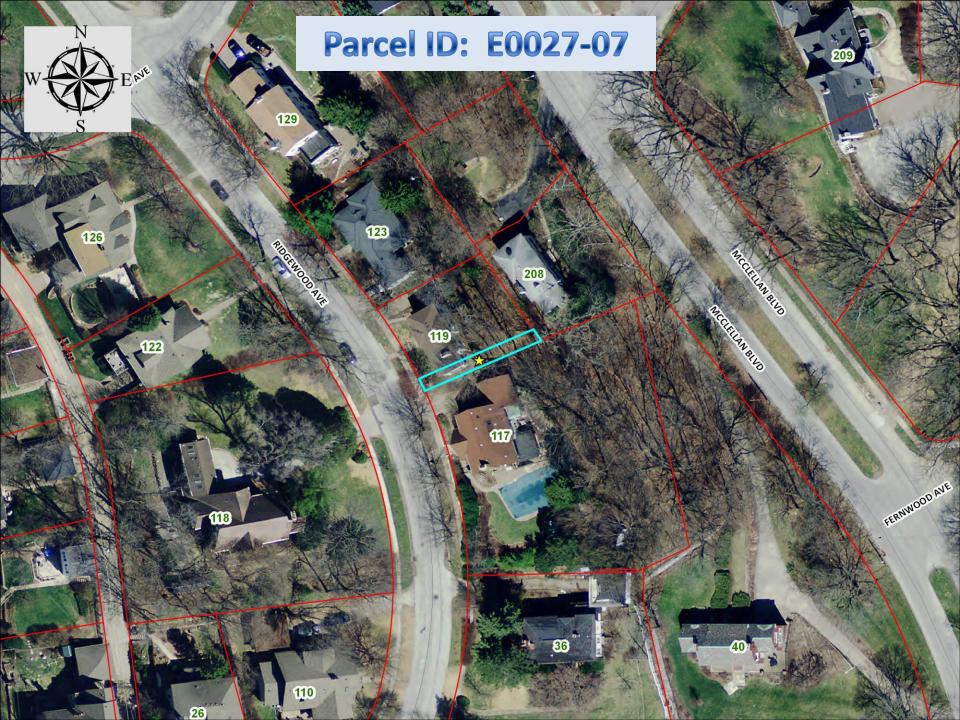

- 11.Parcel:E0027-07Legal:MCCLELLAN HEIGHTS 1ST ADD W/2 OF SLY 10' M/L OFAddress:None Assigned (adjacent to 119 Ridgewood Avenue)Jurisdiction:DavenportLot Size :785 sq ft
- 12.Parcel:F0014-28ALegal:LECLAIRE'S 8TH ADD S 8' OF E/2 OF W/2 OF LOT 5Address:None Assigned (south part of 521 E. 15th Street)Jurisdiction:DavenportLot Size:297 sq ft
- 13. Parcel: F0033-16 Legal: LECLAIRE'S 8TH ADD W 60' Address: 312 E. 10<sup>th</sup> Street Jurisdiction: Davenport Lot Size: 8,889 sq ft
- 14.Parcel:F0033-25Legal:LECLAIRE'S 8TH ADD N 40' OFAddress:911 PERSHING AVJurisdiction:DavenportLot Size:3,175 sq ft
- 15.Parcel:F0045-14Legal:LECLAIRE'S 12TH ADD E 20' LOT 15 & W 80' OFAddress:None Assigned (irregular shaped lot east of 734 E. 7th Street)Jurisdiction:DavenportLot Size:13,242 sq ft
- Parcel: F0045-15
  Legal: MCHART'S 12-147 MCHART'S SUBD OF LECLAIRE'S 12TH ADD LOTS 7 & LOT 8 & W 1/2 OF
  Address: None Assigned (adjacent to, and west of, 814 Sylvan Avenue Jurisdiction: Davenport Lot Size: 9,598 sq ft

- 8. Parcel: 842921117
  Legal: RIVERVIEW PARK ADD LOT 17 & W 10' VAC ALLEY TO NORTH
  Address: None Assigned
  Jurisdiction: Bettendorf
  Lot Size: 97,680 sq ft
- 9.Parcel:932453010Legal:PT SW SE COM 1610.3'W & 275' N SE COR SE SE: N 33'-W 50.94'- S 33'-E 50.64' TO BEGAddress:None Assigned (part of the nw corner of 2910 E Blackhawk Trail)Jurisdiction:EldridgeLot Size:1,663 sq ft
- 10.Parcel:E0001-12Legal:FULTON & FEJERVARYADD TO E. DAV. N 50' OFAddress:1609 Judson StreetJurisdiction:DavenportLot Size:4,000 sq ft
- 11.Parcel:E0027-07Legal:MCCLELLAN HEIGHTS1ST ADD W/2 OF SLY10' M/L OFAddress:None Assigned (adjacent to 119 Ridgewood Avenue)Jurisdiction:DavenportLot Size :785 sq ft
- 12.Parcel:F0014-28ALegal:LECLAIRE'S 8TH ADD S 8' OF E/2 OF W/2 OF LOT 5Address:None Assigned (south part of 521 E. 15th Street)Jurisdiction:DavenportLot Size:297 sq ft
- 13.Parcel:F0033-16Legal:LECLAIRE'S 8TH ADD W 60'Address:312 E. 10th StreetJurisdiction:DavenportLot Size:8,889 sq ft
- 14.Parcel:F0033-25Legal:LECLAIRE'S 8TH ADD N 40' OFAddress:911 PERSHING AVJurisdiction:DavenportLot Size:3,175 sq ft
- 15.Parcel:F0045-14Legal:LECLAIRE'S 12TH ADD E 20' LOT 15 & W 80' OFAddress:None Assigned (irregular shaped lot east of 734 E. 7th Street)Jurisdiction:DavenportLot Size:13,242 sq ft