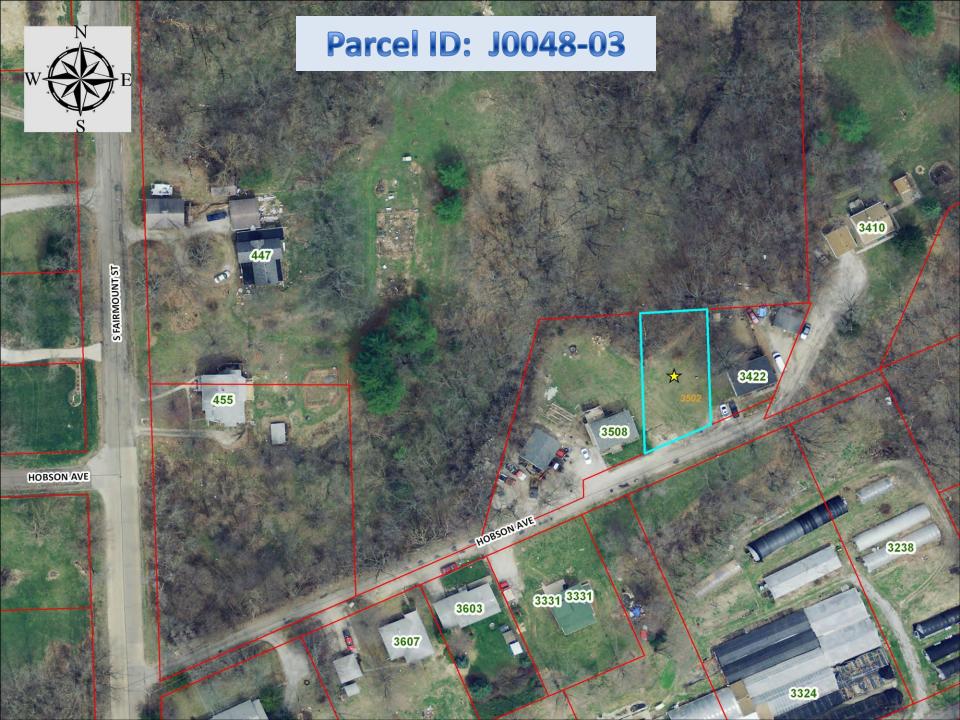

| 29. | Parcel:<br>Legal:<br>Address:<br>Jurisdiction:<br>Lot Size: | H0042-05B<br>MITCHELL'S 3RD ADD PRT LOT 11- BEG AT SW COR SD LOT 11- E<br>9.29'- N 79.36'- W 9.33'- S 79.36' TO POB<br>None Assigned (west of 722 and 718 Fillmore Street, and east of 1413<br>W. 8 <sup>th</sup> Street)<br>Davenport<br>750 sq ft |
|-----|-------------------------------------------------------------|-----------------------------------------------------------------------------------------------------------------------------------------------------------------------------------------------------------------------------------------------------|
| 30. | Parcel:<br>Legal:<br>Address:<br>Jurisdiction:<br>Lot Size: | I0040-47<br>FOSTER'S INDIAN HILLS 1ST ADD W 3.1' OF<br>None Assigned (adjacent to, and east of, 2347 W. 10 <sup>th</sup> Street)<br>Davenport<br>356 sq ft                                                                                          |
| 31. | Parcel:<br>Legal:<br>Address:<br>Jurisdiction:<br>Lot Size: | J0047A11<br>WIGWAM HILL ADD<br>None Assigned (between 3136 and 3152 Indian Road)<br>Davenport<br>8,707 sq ft                                                                                                                                        |
| 32. | Parcel:<br>Legal:<br>Address:<br>Jurisdiction:<br>Lot Size: | J0048-03<br>STRUVE'S, R A 1ST ADD<br>3502 Hobson Avenue<br>Davenport<br>7,247 sq ft                                                                                                                                                                 |
| 33. | Parcel:<br>Legal:<br>Address:<br>Jurisdiction:<br>Lot Size: | K0006-32<br>GREEN'S 2ND ADD W 25' OF<br>None Assigned (between 1516 and 1510 W. 3 <sup>rd</sup> Street)<br>Davenport<br>3,784 sq ft                                                                                                                 |
| 34. | Parcel:<br>Legal:<br>Address:<br>Jurisdiction:<br>Lot Size: | K0011-20<br>GREEN'S 2ND ADD PT LOTS 1 & 2 COM AT SE COR SD LOT 1-N 115' -<br>W 78'-S 115' -N 77 1/4D E 78' ALG N/L OF ROCK RD. TO BEG<br>1502 Rockingham Road<br>Davenport<br>8,232 sq ft                                                           |