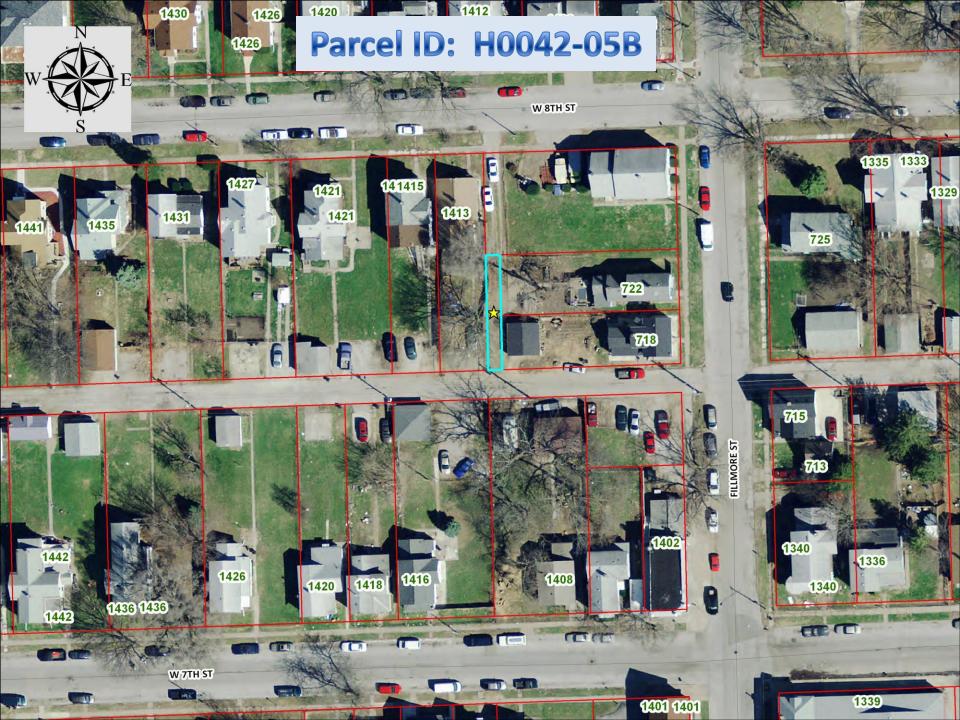

| 29. | Parcel:<br>Legal:<br>Address:<br>Jurisdiction:<br>Lot Size: | H0042-05B<br>MITCHELL'S 3RD ADD PRT LOT 11- BEG AT SW COR SD LOT 11- E<br>9.29'- N 79.36'- W 9.33'- S 79.36' TO POB<br>None Assigned (west of 722 and 718 Fillmore Street, and east of 1413<br>W. 8 <sup>th</sup> Street)<br>Davenport<br>750 sq ft |
|-----|-------------------------------------------------------------|-----------------------------------------------------------------------------------------------------------------------------------------------------------------------------------------------------------------------------------------------------|
| 30. | Parcel:<br>Legal:<br>Address:<br>Jurisdiction:<br>Lot Size: | I0040-47<br>FOSTER'S INDIAN HILLS 1ST ADD W 3.1' OF<br>None Assigned (adjacent to, and east of, 2347 W. 10 <sup>th</sup> Street)<br>Davenport<br>356 sq ft                                                                                          |
| 31. | Parcel:<br>Legal:<br>Address:<br>Jurisdiction:<br>Lot Size: | J0047A11<br>WIGWAM HILL ADD<br>None Assigned (between 3136 and 3152 Indian Road)<br>Davenport<br>8,707 sq ft                                                                                                                                        |
| 32. | Parcel:<br>Legal:<br>Address:<br>Jurisdiction:<br>Lot Size: | J0048-03<br>STRUVE'S, R A 1ST ADD<br>3502 Hobson Avenue<br>Davenport<br>7,247 sq ft                                                                                                                                                                 |
| 33. | Parcel:<br>Legal:<br>Address:<br>Jurisdiction:<br>Lot Size: | K0006-32<br>GREEN'S 2ND ADD W 25' OF<br>None Assigned (between 1516 and 1510 W. 3 <sup>rd</sup> Street)<br>Davenport<br>3,784 sq ft                                                                                                                 |
| 34. | Parcel:<br>Legal:<br>Address:<br>Jurisdiction:<br>Lot Size: | K0011-20<br>GREEN'S 2ND ADD PT LOTS 1 & 2 COM AT SE COR SD LOT 1-N 115' -<br>W 78'-S 115' -N 77 1/4D E 78' ALG N/L OF ROCK RD. TO BEG<br>1502 Rockingham Road<br>Davenport<br>8,232 sq ft                                                           |

- 24. Parcel: G0043-24 Legal: ILES, DR T J ADD E 1/2 OF LOT 16 Address: None Assigned Jurisdiction: Davenport Lot Size: 3,748 sq ft
- 25. Parcel: G0046-19
   Legal: FORREST & DILLON'S ADD PT LOT 3 COM AT SW COR FLEMING'S LAND- N 150'-W 23 3/4'-S 150' E 23 3/4' TO BEG
   Address: 912 W. 8<sup>th</sup> Street
   Jurisdiction: Davenport
   Lot Size: 3,624 sq ft
- 26. Parcel: G0046-27 Legal: FORREST & DILLON'S ADD E 32' OF Address: 814 W. 8<sup>th</sup> Street Jurisdiction: Davenport Lot Size: 4,800 sq ft
- 27. Parcel: G0064-27B
  Legal: HIRSCHL'S 1ST ADD E 12' OF W 16' LOT 2 BLK 4
  Address: None Assigned (located between 401 Marquette St and 1132 W 4<sup>th</sup> St Jurisdiction: Davenport
  Lot Size: 840 sq ft
- 28. Parcel: H0006-17
  Legal: STURDEVANT'S MAP OF TOWN LOTS E 35' OF S 27' OF LOT 11 E 35'
  Address: 1544 W. 17<sup>th</sup> Street
  Jurisdiction: Davenport
  Lot Size: 3,493 sq ft
- 29. Parcel: H0042-05B Legal: MITCHELL'S 3RD ADD PRT LOT 11- BEG AT SW COR SD LOT 11- E 9.29'- N 79.36'- W 9.33'-S 79.36' TO POB Address: None Assigned Jurisdiction: Davenport Lot Size: 750 sq ft
- 30.Parcel:I0040-47Legal:FOSTER'S INDIANHILLS 1ST ADD W 3.1' OFAddress:None Assigned (adjacent to, and east of, 2347 W. 10th Street)Jurisdiction:DavenportLot Size:356 sq ft