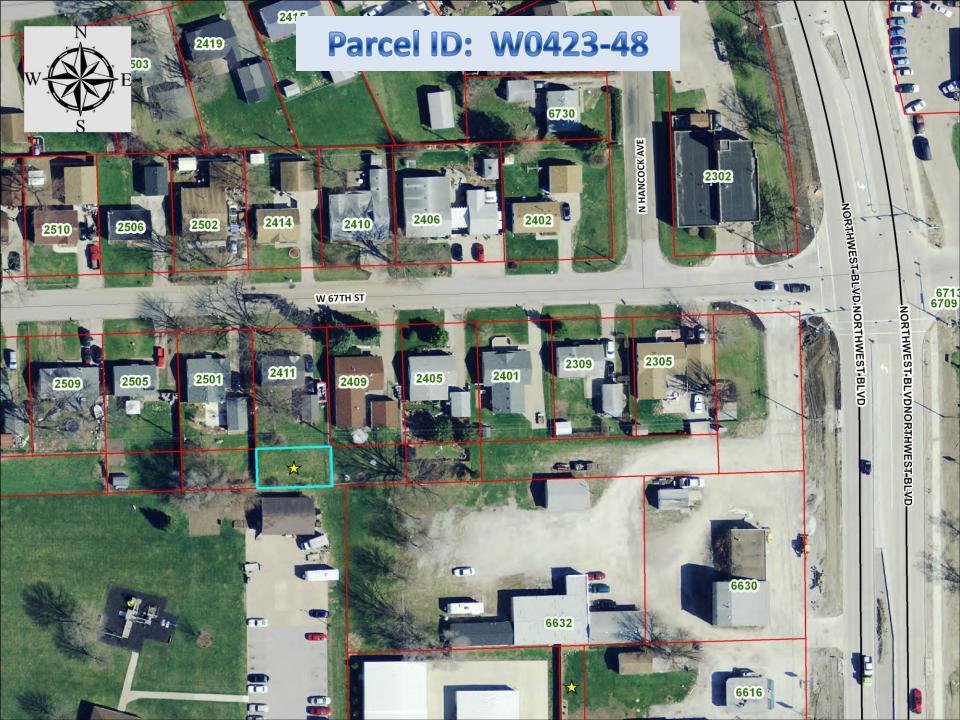

- 38. Parcel: W0423-48
  Legal: PRT SE/4 NE/4 4-78-3 COM AT SW COR SD SE/4 NE/4 E ALG S/L OF SD NE/4 837.19' TO BEG: -N 33' M/L TO THE SW COR OF LOT 14 BLK 14 REPL OF RIDGEVIEW PK 2ND ADD -E ALG S/L SD BLK 14 60' TO SE COR OF LOT 14 -S 33' M/L TO S/L OF SD NE/4 -W 60'
  Address: None Assigned (adjacent to, and south of, 2411 W. 67<sup>th</sup> Street)
  Jurisdiction: Davenport Lot Size: 2,005 sq ft
- 39. Parcel: X0235D18
  Legal: AMERICANA PARK 5TH ADD
  Address: None Assigned (Lot 26)
  Jurisdiction: Davenport
  Lot Size: 9,241 sq ft
- 40. Parcel: X0251B05 Legal: AMERICANA PARK 3RD ADD Address: None Assigned (Lot 16) Jurisdiction: Davenport Lot Size: 9,445 sq ft