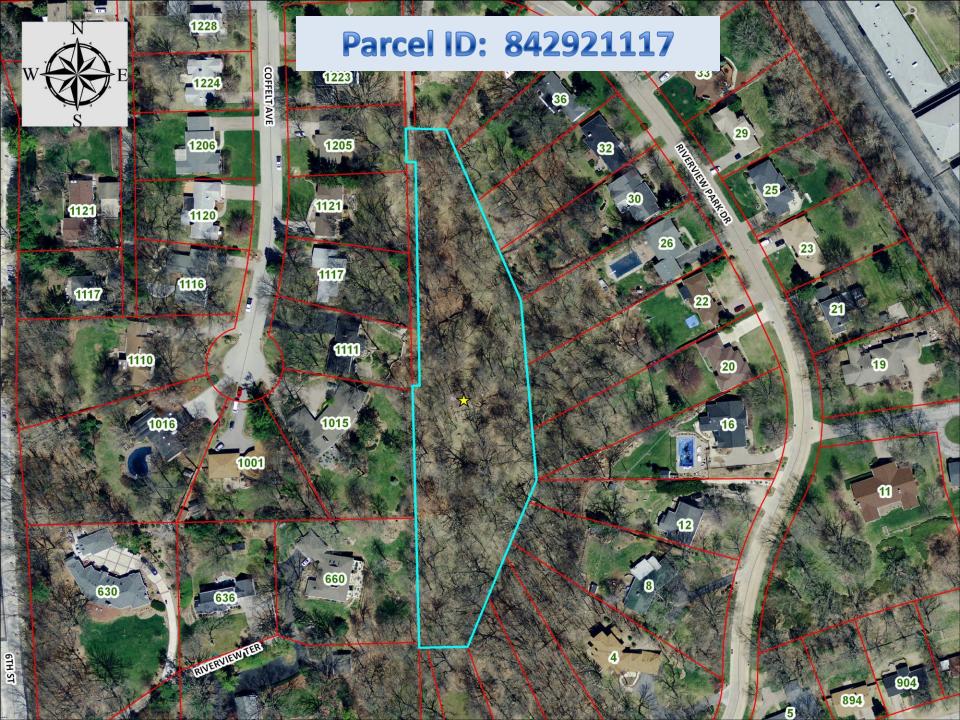

| 5.  | Parcel:                                                     | 841351104—3                                                                                                                                        |
|-----|-------------------------------------------------------------|----------------------------------------------------------------------------------------------------------------------------------------------------|
| Э.  | Legal:<br>Address:<br>Jurisdiction:                         | THURWANGER'S 1ST ADD N 40.9' OF S 373.09' LOT 4<br>None Assigned (the north 40' of 6072 Valley Dr)<br>Bettendorf                                   |
|     | Lot Size:                                                   | 4,191 sq ft                                                                                                                                        |
| 6.  | Parcel:<br>Legal:<br>Address:<br>Jurisdiction:<br>Lot Size: | 84173930LH<br>FOSTER'S SUMMIT HILLS 5TH ADD PART OUTLOTS G & H<br>None Assigned (the rear 37' of 3605 Magnolia Court)<br>Bettendorf<br>1,930 sq ft |
| 7.  | Parcel:<br>Legal:                                           | 842149002<br>PART SW SW TRACT N & ADJ LOT 18 HARVEY'S 3RD TIMBERLINE<br>HEIGHTS                                                                    |
|     | Address:                                                    | None Assigned (irregular shaped parcel adjacent to, and north of, 1510, 1516, and 1520 Broadview Dr)                                               |
|     | Jurisdiction:<br>Lot Size:                                  | Bettendorf<br>6,947 sq ft                                                                                                                          |
| 8.  | Parcel:<br>Legal:<br>Address:<br>Jurisdiction:<br>Lot Size: | 842921117<br>RIVERVIEW PARK ADD LOT 17 & W 10' VAC ALLEY TO NORTH<br>None Assigned<br>Bettendorf<br>97,680 sq ft                                   |
| 9.  | Parcel:<br>Legal:                                           | 932453010<br>PT SW SE COM 1610.3'W & 275' N SE COR SE SE: N 33'-W 50.94'- S<br>33'-E 50.64' TO BEG                                                 |
|     | Address:<br>Jurisdiction:<br>Lot Size:                      | None Assigned (part of the nw corner of 2910 E Blackhawk Trail)<br>Eldridge<br>1,663 sq ft                                                         |
| 10. | Parcel:<br>Legal:<br>Address:<br>Jurisdiction:<br>Lot Size: | E0001-12<br>FULTON & FEJERVARY ADD TO E. DAV. N 50' OF<br>1609 Judson Street<br>Davenport<br>4,000 sq ft                                           |

- 8. Parcel: 842921117
  Legal: RIVERVIEW PARK ADD LOT 17 & W 10' VAC ALLEY TO NORTH
  Address: None Assigned
  Jurisdiction: Bettendorf
  Lot Size: 97,680 sq ft
- 9.Parcel:932453010Legal:PT SW SE COM 1610.3'W & 275' N SE COR SE SE: N 33'-W 50.94'- S 33'-E 50.64' TO BEGAddress:None Assigned (part of the nw corner of 2910 E Blackhawk Trail)Jurisdiction:EldridgeLot Size:1,663 sq ft
- 10.Parcel:E0001-12Legal:FULTON & FEJERVARYADD TO E. DAV. N 50' OFAddress:1609 Judson StreetJurisdiction:DavenportLot Size:4,000 sq ft
- 11.Parcel:E0027-07Legal:MCCLELLAN HEIGHTS1ST ADD W/2 OF SLY10' M/L OFAddress:None Assigned (adjacent to 119 Ridgewood Avenue)Jurisdiction:DavenportLot Size :785 sq ft
- 12.Parcel:F0014-28ALegal:LECLAIRE'S 8TH ADD S 8' OF E/2 OF W/2 OF LOT 5Address:None Assigned (south part of 521 E. 15th Street)Jurisdiction:DavenportLot Size:297 sq ft
- 13.Parcel:F0033-16Legal:LECLAIRE'S 8TH ADD W 60'Address:312 E. 10th StreetJurisdiction:DavenportLot Size:8,889 sq ft
- 14.Parcel:F0033-25Legal:LECLAIRE'S 8TH ADD N 40' OFAddress:911 PERSHING AVJurisdiction:DavenportLot Size:3,175 sq ft
- 15.Parcel:F0045-14Legal:LECLAIRE'S 12TH ADD E 20' LOT 15 & W 80' OFAddress:None Assigned (irregular shaped lot east of 734 E. 7th Street)Jurisdiction:DavenportLot Size:13,242 sq ft