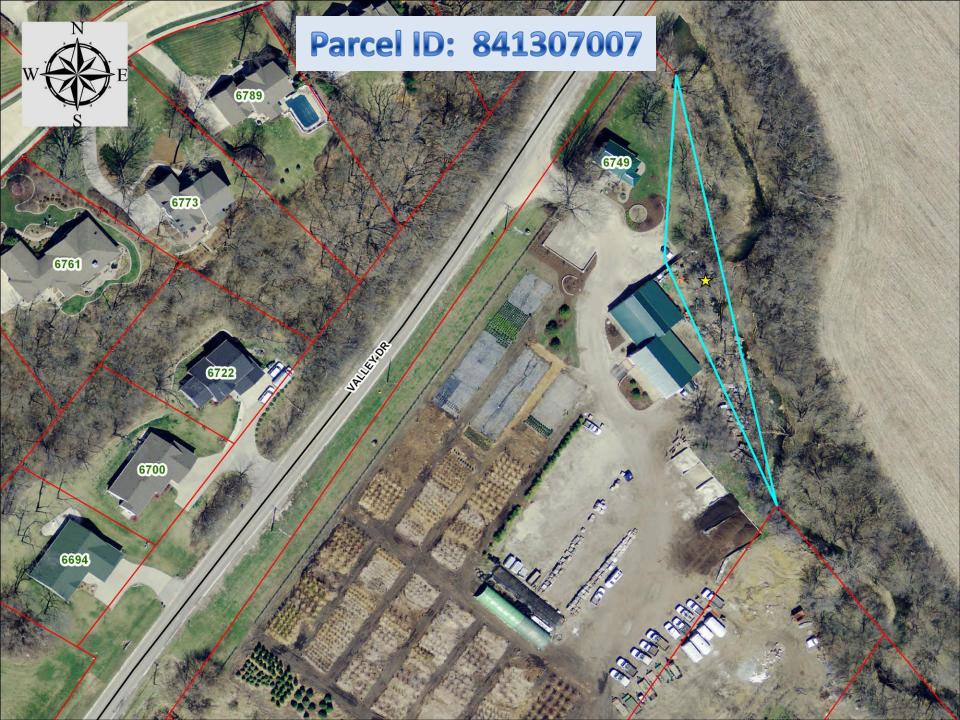

| 1. | Parcel:<br>Legal:<br>Address:<br>Jurisdiction:<br>Lot Size: | 31845-13B<br>CLOUGH'S, WM F SUBD OF LOT 73 S/2 OF LOT 109<br>None Assigned (Bluff Dr, near intersection of Rockingham Rd/HWY 22<br>and Oregon Ave<br>Davenport<br>1,913 sq ft                            |
|----|-------------------------------------------------------------|----------------------------------------------------------------------------------------------------------------------------------------------------------------------------------------------------------|
| 2. | Parcel:<br>Legal:<br>Address:<br>Jurisdiction:<br>Lot Size: | 31845-21B<br>CLOUGH'S, WM F SUBD PT LOT 21 (25' x 20' part of SW corner of lot<br>21)<br>None Assigned (Fossen Dr, near intersection of Rockingham Rd/HWY<br>22 and Oregon Ave<br>Davenport<br>500 sq ft |
| 3. | Parcel:<br>Legal:<br>Address:<br>Jurisdiction:<br>Lot Size: | 841307007<br>PT NE NE SEC 13-78-4 ¼ ACRE<br>None Assigned (Directly adjacent to, and east of, 6749 Valley Dr)<br>Bettendorf<br>11,111 sq ft                                                              |
| 4. | Parcel:<br>Legal:<br>Address:<br>Jurisdiction:<br>Lot Size: | 84133350LA<br>WESTON WOOD 1ST ADD OUTLOT A<br>None Assigned (adjacent to 5760 Jenny Lane)<br>Bettendorf<br>3,337 sq ft                                                                                   |

1. Parcel: 31845-13B Legal: CLOUGH'S, WM F SUBD OF LOT 73 S/2 OF LOT 109 Address: None Assigned (Bluff Dr, near intersection of Rockingham Rd/HWY 22 and Oregon Ave Jurisdiction: Davenport Lot Size: 1,913 sq ft 2. Parcel: 31845-21B CLOUGH'S, WM F SUBD PT LOT 21 (25' x 20' part of SW corner of lot Legal: 21) Address: None Assigned (Fossen Dr, near intersection of Rockingham Rd/HWY 22 and Oregon Ave **Jurisdiction:** Davenport Lot Size: 500 sq ft 3. Parcel: 841307007 Legal: PT NE NE SEC 13-78-4 ¼ ACRE Address: None Assigned (Directly adjacent to, and east of, 6749 Valley Dr) Jurisdiction: Bettendorf 11,111 sq ft Lot Size: 4. Parcel: 84133350LA WESTON WOOD 1ST ADD OUTLOT A Legal: Address: None Assigned (adjacent to 5760 Jenny Lane) **Jurisdiction:** Bettendorf Lot Size: 3,337 sq ft 5. Parcel: 841351104-3 THURWANGER'S 1ST ADD N 40.9' OF S 373.09' LOT 4 Legal: Address: None Assigned (the north 40' of 6072 Valley Dr) Jurisdiction: Bettendorf Lot Size: 4,191 sq ft 6. Parcel: 84173930LH Legal: FOSTER'S SUMMIT HILLS 5TH ADD PART OUTLOTS G & H Address: None Assigned (the rear 37' of 3605 Magnolia Court) Jurisdiction: Bettendorf Lot Size: 1,930 sq ft 7. Parcel: 842149002 PART SW SW TRACT N & ADJ LOT 18 HARVEY'S 3RD TIMBERLINE Legal: HEIGHTS Address: None Assigned (irregular shaped parcel adjacent to, and north of, 1510, 1516, and 1520 Broadview Dr) Jurisdiction: Bettendorf Lot Size: 6,947 sq ft