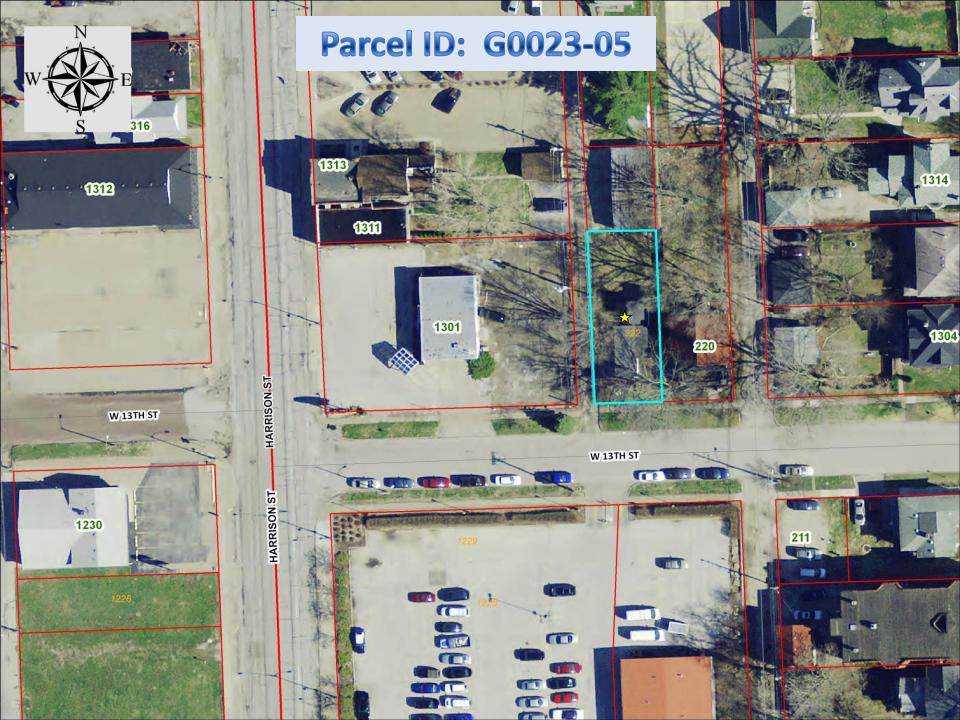

Timothy Huey Director

17. Parcel: F0050-24 Legal: FRENCH'S SUBD LECLAIRE'S 7TH ADD Address: 716 LeClaire Street Jurisdiction: Davenport Lot Size: 6,014 sq ft 18. Parcel: F0051-37 Legal: LECLAIRE'S 12TH ADD S 22' Address: None Assigned (located between 601 and 611 Farnham Street) **Jurisdiction:** Davenport Lot Size: 3,318 sq ft 19. G0018-17 Parcel: Legal: MITCHELL'S 5TH ADD S 1/2 Address: None Assigned (ne corner of Vine Street and W. 13<sup>th</sup> Street) Jurisdiction: Davenport Lot Size: 4,800 sq ft 20. Parcel: G0023-05 Legal: ALLEN'S 2ND ADD S 100' OF W 1/2 OF Address: 222 W. 13<sup>th</sup> Street **Jurisdiction:** Davenport Lot Size: 3,955 sq ft 21. Parcel: G0028-28 Legal: MCINTOSH'S 4TH ADD S 70' OF W 158' OF BLK (EXC THE E 8' THEREOF) Address: 1204 Western Avenue Jurisdiction: Davenport Lot Size: 11,095 sq ft 22. Parcel: G0035-23 FORREST & DILLON'S 2ND ADD N 56' OF S 69.4' OF LOT 16 (EXC PT Legal: TO BOARD OF PARK COMM) Address: 1011 Warren Street Jurisdiction: Davenport 4,864 sq ft Lot Size: