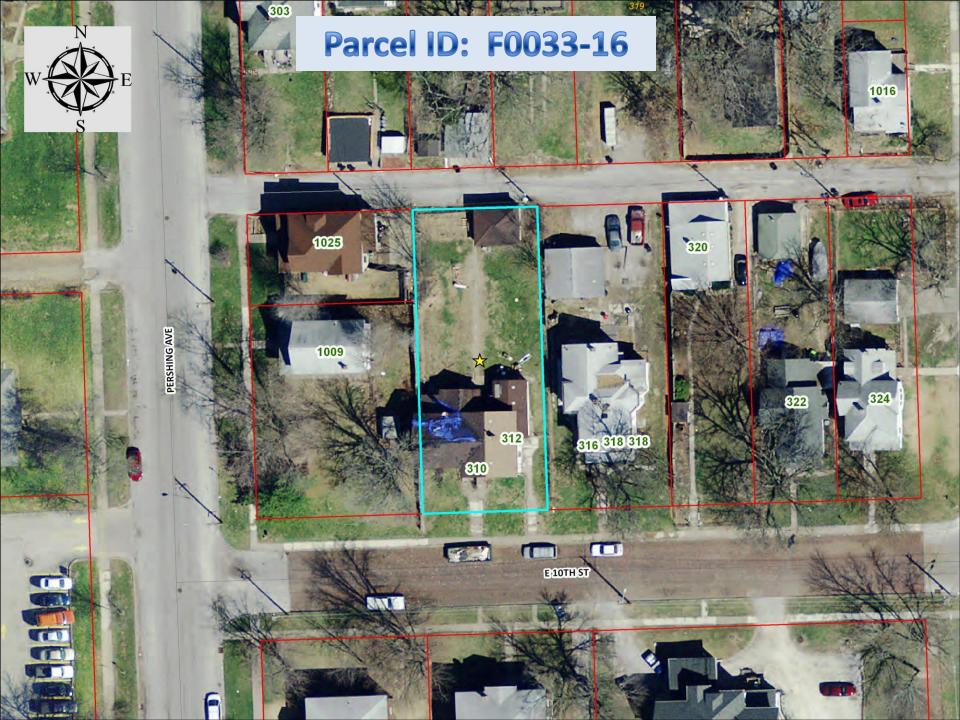

- 11.Parcel:E0027-07Legal:MCCLELLAN HEIGHTS 1ST ADD W/2 OF SLY 10' M/L OFAddress:None Assigned (adjacent to 119 Ridgewood Avenue)Jurisdiction:DavenportLot Size :785 sq ft
- 12.Parcel:F0014-28ALegal:LECLAIRE'S 8TH ADD S 8' OF E/2 OF W/2 OF LOT 5Address:None Assigned (south part of 521 E. 15th Street)Jurisdiction:DavenportLot Size:297 sq ft
- 13. Parcel: F0033-16 Legal: LECLAIRE'S 8TH ADD W 60' Address: 312 E. 10<sup>th</sup> Street Jurisdiction: Davenport Lot Size: 8,889 sq ft
- 14.Parcel:F0033-25Legal:LECLAIRE'S 8TH ADD N 40' OFAddress:911 PERSHING AVJurisdiction:DavenportLot Size:3,175 sq ft
- 15.Parcel:F0045-14Legal:LECLAIRE'S 12TH ADD E 20' LOT 15 & W 80' OFAddress:None Assigned (irregular shaped lot east of 734 E. 7th Street)Jurisdiction:DavenportLot Size:13,242 sq ft
- Parcel: F0045-15
  Legal: MCHART'S 12-147 MCHART'S SUBD OF LECLAIRE'S 12TH ADD LOTS 7 & LOT 8 & W 1/2 OF
  Address: None Assigned (adjacent to, and west of, 814 Sylvan Avenue Jurisdiction: Davenport Lot Size: 9,598 sq ft

- 8. Parcel: 842921117
  Legal: RIVERVIEW PARK ADD LOT 17 & W 10' VAC ALLEY TO NORTH
  Address: None Assigned
  Jurisdiction: Bettendorf
  Lot Size: 97,680 sq ft
- 9.Parcel:932453010Legal:PT SW SE COM 1610.3'W & 275' N SE COR SE SE: N 33'-W 50.94'- S 33'-E 50.64' TO BEGAddress:None Assigned (part of the nw corner of 2910 E Blackhawk Trail)Jurisdiction:EldridgeLot Size:1,663 sq ft
- 10.Parcel:E0001-12Legal:FULTON & FEJERVARYADD TO E. DAV. N 50' OFAddress:1609 Judson StreetJurisdiction:DavenportLot Size:4,000 sq ft
- 11.Parcel:E0027-07Legal:MCCLELLAN HEIGHTS1ST ADD W/2 OF SLY10' M/L OFAddress:None Assigned (adjacent to 119 Ridgewood Avenue)Jurisdiction:DavenportLot Size :785 sq ft
- 12.Parcel:F0014-28ALegal:LECLAIRE'S 8TH ADD S 8' OF E/2 OF W/2 OF LOT 5Address:None Assigned (south part of 521 E. 15th Street)Jurisdiction:DavenportLot Size:297 sq ft
- 13.Parcel:F0033-16Legal:LECLAIRE'S 8TH ADD W 60'Address:312 E. 10th StreetJurisdiction:DavenportLot Size:8,889 sq ft
- 14.Parcel:F0033-25Legal:LECLAIRE'S 8TH ADD N 40' OFAddress:911 PERSHING AVJurisdiction:DavenportLot Size:3,175 sq ft
- 15.Parcel:F0045-14Legal:LECLAIRE'S 12TH ADD E 20' LOT 15 & W 80' OFAddress:None Assigned (irregular shaped lot east of 734 E. 7th Street)Jurisdiction:DavenportLot Size:13,242 sq ft