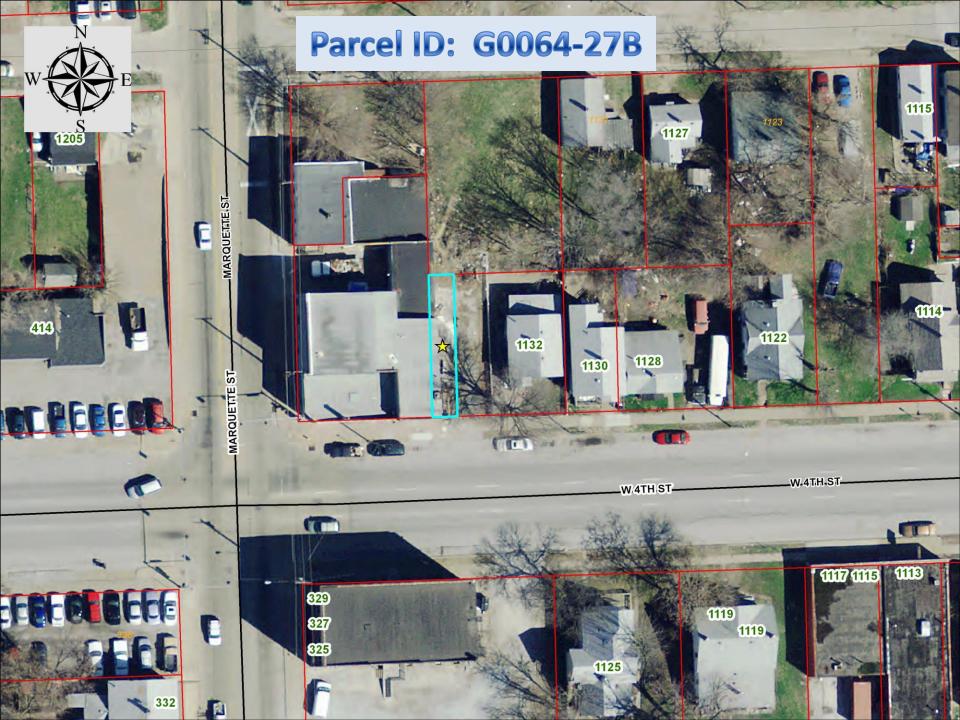

- 23. Parcel: G0036-14 Legal: FORREST & DILLON'S 2ND ADD N/2 OF Address: 1019 Gaines Street Jurisdiction: Davenport Lot Size: 4,886 sq ft
- 24. Parcel: G0043-24 Legal: ILES, DR T J ADD E 1/2 OF LOT 16 Address: None Assigned Jurisdiction: Davenport Lot Size: 3,748 sq ft
- 25. Parcel: G0046-19 Legal: FORREST & DILLON'S ADD PT LOT 3 COM AT SW COR FLEMING'S LAND- N 150'-W 23 3/4'-S 150' -E 23 3/4' TO BEG Address: 912 W. 8<sup>th</sup> Street Jurisdiction: Davenport Lot Size: 3,624 sq ft
- 26. Parcel: G0046-27 Legal: FORREST & DILLON'S ADD E 32' OF Address: 814 W. 8<sup>th</sup> Street Jurisdiction: Davenport Lot Size: 4,800 sq ft
- 27. Parcel: G0064-27B
  Legal: HIRSCHL'S 1ST ADD E 12' OF W 16' LOT 2 BLK 4
  Address: None Assigned (located between 401 Marquette St and 1132 W 4<sup>th</sup> St Jurisdiction: Davenport
  Lot Size: 840 sq ft
- 28. Parcel: H0006-17
  Legal: STURDEVANT'S MAP OF TOWN LOTS E 35' OF S 27' OF LOT 11 E 35'
  Address: 1544 W. 17<sup>th</sup> Street
  Jurisdiction: Davenport
  Lot Size: 3,493 sq ft

- 24. Parcel: G0043-24 Legal: ILES, DR T J ADD E 1/2 OF LOT 16 Address: None Assigned Jurisdiction: Davenport Lot Size: 3,748 sq ft
- 25. Parcel: G0046-19
   Legal: FORREST & DILLON'S ADD PT LOT 3 COM AT SW COR FLEMING'S LAND- N 150'-W 23 3/4'-S 150' E 23 3/4' TO BEG
   Address: 912 W. 8<sup>th</sup> Street
   Jurisdiction: Davenport
   Lot Size: 3,624 sq ft
- 26. Parcel: G0046-27 Legal: FORREST & DILLON'S ADD E 32' OF Address: 814 W. 8<sup>th</sup> Street Jurisdiction: Davenport Lot Size: 4,800 sq ft
- 27. Parcel: G0064-27B
  Legal: HIRSCHL'S 1ST ADD E 12' OF W 16' LOT 2 BLK 4
  Address: None Assigned (located between 401 Marquette St and 1132 W 4<sup>th</sup> St Jurisdiction: Davenport
  Lot Size: 840 sq ft
- 28. Parcel: H0006-17
  Legal: STURDEVANT'S MAP OF TOWN LOTS E 35' OF S 27' OF LOT 11 E 35'
  Address: 1544 W. 17<sup>th</sup> Street
  Jurisdiction: Davenport
  Lot Size: 3,493 sq ft
- 29. Parcel: H0042-05B Legal: MITCHELL'S 3RD ADD PRT LOT 11- BEG AT SW COR SD LOT 11- E 9.29'- N 79.36'- W 9.33'-S 79.36' TO POB Address: None Assigned Jurisdiction: Davenport Lot Size: 750 sq ft
- 30.Parcel:I0040-47Legal:FOSTER'S INDIANHILLS 1ST ADD W 3.1' OFAddress:None Assigned (adjacent to, and east of, 2347 W. 10th Street)Jurisdiction:DavenportLot Size:356 sq ft