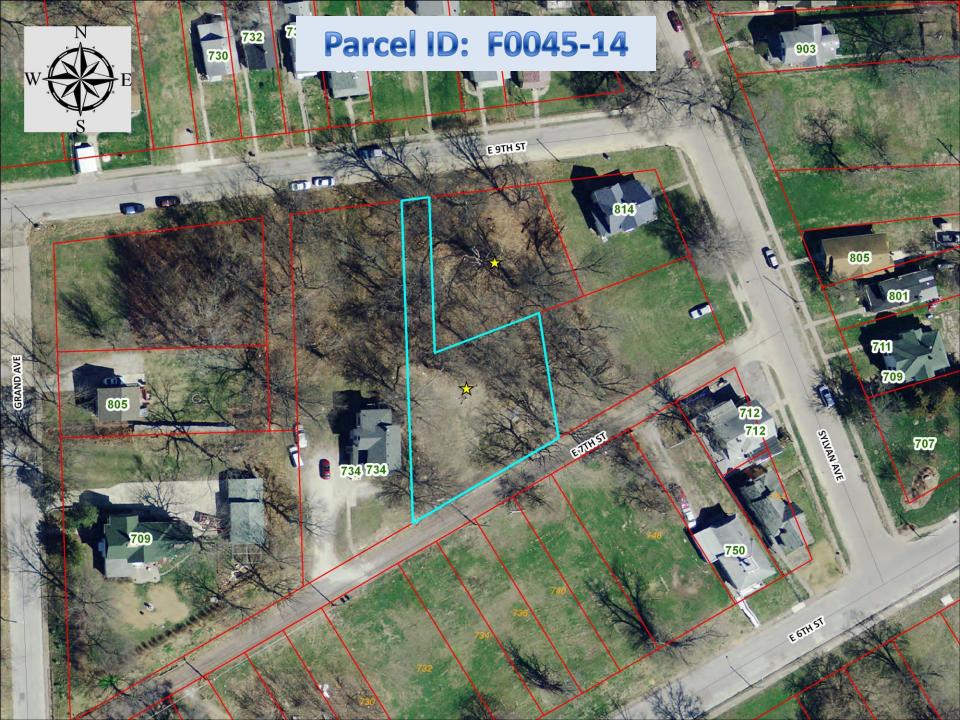

- 11.Parcel:E0027-07Legal:MCCLELLAN HEIGHTS 1ST ADD W/2 OF SLY 10' M/L OFAddress:None Assigned (adjacent to 119 Ridgewood Avenue)Jurisdiction:DavenportLot Size :785 sq ft
- 12.Parcel:F0014-28ALegal:LECLAIRE'S 8TH ADD S 8' OF E/2 OF W/2 OF LOT 5Address:None Assigned (south part of 521 E. 15th Street)Jurisdiction:DavenportLot Size:297 sq ft
- 13. Parcel: F0033-16 Legal: LECLAIRE'S 8TH ADD W 60' Address: 312 E. 10<sup>th</sup> Street Jurisdiction: Davenport Lot Size: 8,889 sq ft
- 14.Parcel:F0033-25Legal:LECLAIRE'S 8TH ADD N 40' OFAddress:911 PERSHING AVJurisdiction:DavenportLot Size:3,175 sq ft
- 15.Parcel:F0045-14Legal:LECLAIRE'S 12TH ADD E 20' LOT 15 & W 80' OFAddress:None Assigned (irregular shaped lot east of 734 E. 7th Street)Jurisdiction:DavenportLot Size:13,242 sq ft
- Parcel: F0045-15
  Legal: MCHART'S 12-147 MCHART'S SUBD OF LECLAIRE'S 12TH ADD LOTS 7 & LOT 8 & W 1/2 OF
  Address: None Assigned (adjacent to, and west of, 814 Sylvan Avenue Jurisdiction: Davenport Lot Size: 9,598 sq ft

- 8. Parcel: 842921117
  Legal: RIVERVIEW PARK ADD LOT 17 & W 10' VAC ALLEY TO NORTH
  Address: None Assigned
  Jurisdiction: Bettendorf
  Lot Size: 97,680 sq ft
- 9.Parcel:932453010Legal:PT SW SE COM 1610.3'W & 275' N SE COR SE SE: N 33'-W 50.94'- S 33'-E 50.64' TO BEGAddress:None Assigned (part of the nw corner of 2910 E Blackhawk Trail)Jurisdiction:EldridgeLot Size:1,663 sq ft
- 10.Parcel:E0001-12Legal:FULTON & FEJERVARYADD TO E. DAV. N 50' OFAddress:1609 Judson StreetJurisdiction:DavenportLot Size:4,000 sq ft
- 11.Parcel:E0027-07Legal:MCCLELLAN HEIGHTS1ST ADD W/2 OF SLY10' M/L OFAddress:None Assigned (adjacent to 119 Ridgewood Avenue)Jurisdiction:DavenportLot Size :785 sq ft
- 12.Parcel:F0014-28ALegal:LECLAIRE'S 8TH ADD S 8' OF E/2 OF W/2 OF LOT 5Address:None Assigned (south part of 521 E. 15th Street)Jurisdiction:DavenportLot Size:297 sq ft
- 13.Parcel:F0033-16Legal:LECLAIRE'S 8TH ADD W 60'Address:312 E. 10th StreetJurisdiction:DavenportLot Size:8,889 sq ft
- 14.Parcel:F0033-25Legal:LECLAIRE'S 8TH ADD N 40' OFAddress:911 PERSHING AVJurisdiction:DavenportLot Size:3,175 sq ft
- 15.Parcel:F0045-14Legal:LECLAIRE'S 12TH ADD E 20' LOT 15 & W 80' OFAddress:None Assigned (irregular shaped lot east of 734 E. 7th Street)Jurisdiction:DavenportLot Size:13,242 sq ft

- 16.Parcel:F0045-15Legal:MCHART'S 12-147 MCHART'S SUBD OF LECLAIRE'S 12TH ADD LOTS 7 & LOT 8 & W 1/2 OFAddress:None Assigned (adjacent to, and west of, 814 Sylvan AvenueJurisdiction:DavenportLot Size:9,598 sq ft
- 17. Parcel: F0050-24 Legal: FRENCH'S SUBD LECLAIRE'S 7TH ADD Address: 716 LeClaire Street Jurisdiction: Davenport Lot Size: 6,014 sq ft
- 18. Parcel: F0051-37
  Legal: LECLAIRE'S 12TH ADD S 22'
  Address: None Assigned (located between 601 and 611 Farnham Street)
  Jurisdiction: Davenport
  Lot Size: 3,318 sq ft
- 19.Parcel:G0018-17Legal:MITCHELL'S 5TH ADD S 1/2Address:None Assigned (ne corner of Vine Street and W. 13th Street)Jurisdiction:DavenportLot Size:4,800 sq ft
- 20. Parcel: G0023-05 Legal: ALLEN'S 2ND ADD S 100' OF W 1/2 OF Address: 222 W. 13<sup>th</sup> Street Jurisdiction: Davenport Lot Size: 3,955 sq ft
- 21.Parcel:G0028-28Legal:MCINTOSH'S 4TH ADD S 70' OF W 158' OF BLK (EXC THE E 8' THEREOF)Address:1204 Western AvenueJurisdiction:DavenportLot Size:11,095 sq ft
- 22.Parcel:G0035-23Legal:FORREST & DILLON'S 2ND N 56' OF S 69.4' OF LOT 16 (EXC PT TO BOARD OF PARK COMM)Address:1011 Warren StreetJurisdiction:DavenportLot Size:4,864 sq ft
- 23. Parcel: G0036-14 Legal: FORREST & DILLON'S 2ND ADD N/2 OF Address: 1019 Gaines Street Jurisdiction: Davenport Lot Size: 4,886 sq ft