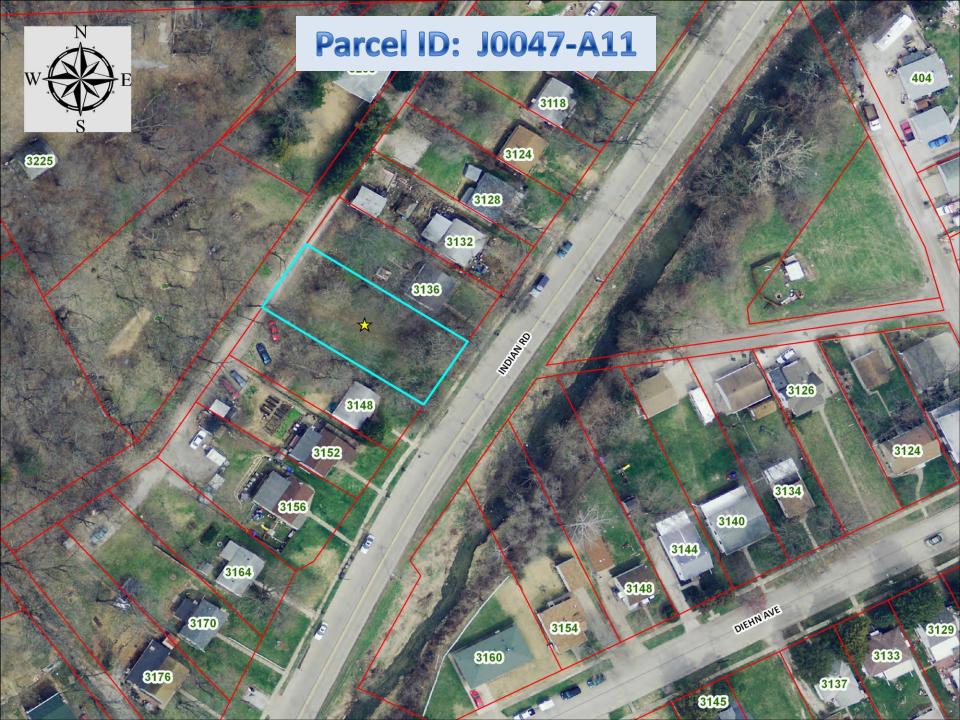

| 29. | Parcel:<br>Legal:<br>Address:<br>Jurisdiction:<br>Lot Size: | H0042-05B<br>MITCHELL'S 3RD ADD PRT LOT 11- BEG AT SW COR SD LOT 11- E<br>9.29'- N 79.36'- W 9.33'- S 79.36' TO POB<br>None Assigned (west of 722 and 718 Fillmore Street, and east of 1413<br>W. 8 <sup>th</sup> Street)<br>Davenport<br>750 sq ft |
|-----|-------------------------------------------------------------|-----------------------------------------------------------------------------------------------------------------------------------------------------------------------------------------------------------------------------------------------------|
| 30. | Parcel:<br>Legal:<br>Address:<br>Jurisdiction:<br>Lot Size: | I0040-47<br>FOSTER'S INDIAN HILLS 1ST ADD W 3.1' OF<br>None Assigned (adjacent to, and east of, 2347 W. 10 <sup>th</sup> Street)<br>Davenport<br>356 sq ft                                                                                          |
| 31. | Parcel:<br>Legal:<br>Address:<br>Jurisdiction:<br>Lot Size: | J0047A11<br>WIGWAM HILL ADD<br>None Assigned (between 3136 and 3152 Indian Road)<br>Davenport<br>8,707 sq ft                                                                                                                                        |
| 32. | Parcel:<br>Legal:<br>Address:<br>Jurisdiction:<br>Lot Size: | J0048-03<br>STRUVE'S, R A 1ST ADD<br>3502 Hobson Avenue<br>Davenport<br>7,247 sq ft                                                                                                                                                                 |
| 33. | Parcel:<br>Legal:<br>Address:<br>Jurisdiction:<br>Lot Size: | K0006-32<br>GREEN'S 2ND ADD W 25' OF<br>None Assigned (between 1516 and 1510 W. 3 <sup>rd</sup> Street)<br>Davenport<br>3,784 sq ft                                                                                                                 |
| 34. | Parcel:<br>Legal:<br>Address:<br>Jurisdiction:<br>Lot Size: | K0011-20<br>GREEN'S 2ND ADD PT LOTS 1 & 2 COM AT SE COR SD LOT 1-N 115' -<br>W 78'-S 115' -N 77 1/4D E 78' ALG N/L OF ROCK RD. TO BEG<br>1502 Rockingham Road<br>Davenport<br>8,232 sq ft                                                           |

- 31. Parcel: J0047A11
  Legal: WIGWAM HILL ADD
  Address: None Assigned (between 3136 and 3152 Indian Road)
  Jurisdiction: Davenport
  Lot Size: 8,707 sq ft
- 32. Parcel: J0048-03 Legal: STRUVE'S, R A 1ST ADD Address: 3502 Hobson Avenue Jurisdiction: Davenport Lot Size: 7,247 sq ft
- 33. Parcel: K0006-32
  Legal: GREEN'S 2ND ADD W 25' OF
  Address: None Assigned (between 1516 and 1510 W. 3<sup>rd</sup> Street)
  Jurisdiction: Davenport
  Lot Size: 3,784 sq ft
- 34. Parcel: K0011-20
  Legal: GREEN'S 2ND ADD PT LOTS 1 & 2 COM AT SE COR SD LOT 1-N 115' -W 78'-S 115' -N 77 1/4D E 78' ALG N/L OF ROCK RD. TO BEG
  Address: 1502 Rockingham Road
  Jurisdiction: Davenport
  Lot Size: 8,232 sq ft
- 35. Parcel: K0019-22
  Legal: PARKER'S 2ND ADD PT LOTS 10 & 11 BEG ON S/L OF 1ST ST 21' W
  OF NE COR SD LOT 11 S 80'-W 67'- N 80' TO S/L OF SD 1ST ST-E
  ALG S/L OF 1ST ST 67' TO BEG
  Address: None Assigned (adjacent to, and west of, 1827 W. 1<sup>st</sup> Street)
  Jurisdiction: Davenport
  Lot Size: 5,423 sq ft
- 36. Parcel: L0014-24
  Legal: ORIGINAL TOWN W 20' OF S 100' OF
  Address: 908 W. 2<sup>nd</sup> Street
  Jurisdiction: Davenport
  Lot Size: 1,999 sq ft
- 37. Parcel: 01653A09C
  Legal: WESTGATE 7TH ADD SLY 20' OF LOT 12
  Address: None Assigned (adjacent to 3407 Hillandale Rd and 2918 W. 34<sup>th</sup> St)
  Jurisdiction: Davenport
  Lot Size: 4,068 sq ft