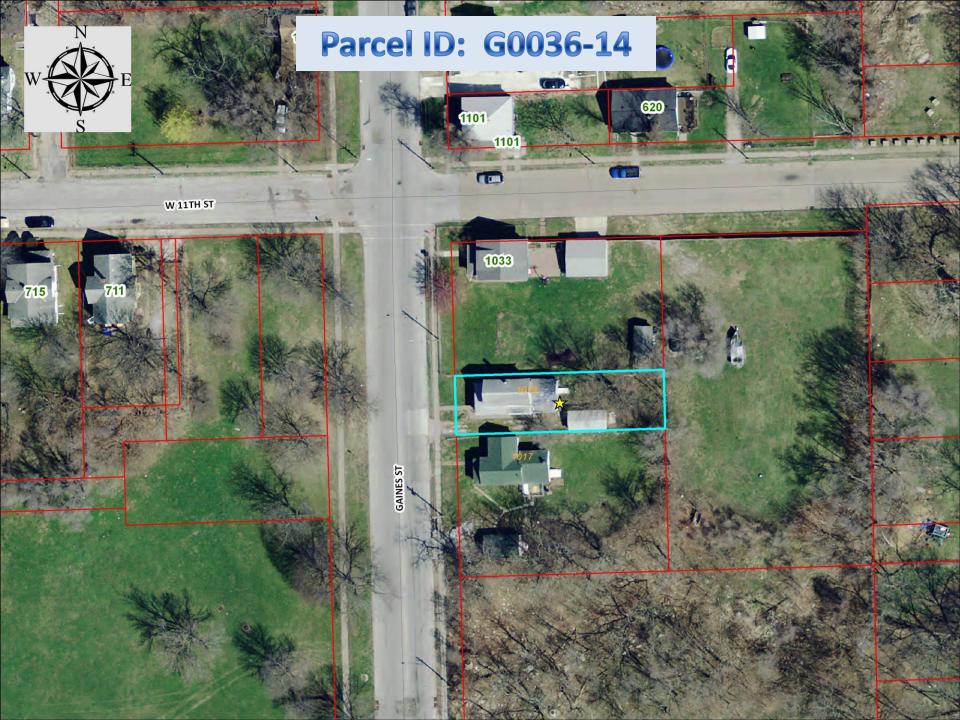

- 23. Parcel: G0036-14 Legal: FORREST & DILLON'S 2ND ADD N/2 OF Address: 1019 Gaines Street Jurisdiction: Davenport Lot Size: 4,886 sq ft
- 24. Parcel: G0043-24 Legal: ILES, DR T J ADD E 1/2 OF LOT 16 Address: None Assigned Jurisdiction: Davenport Lot Size: 3,748 sq ft
- 25. Parcel: G0046-19 Legal: FORREST & DILLON'S ADD PT LOT 3 COM AT SW COR FLEMING'S LAND- N 150'-W 23 3/4'-S 150' -E 23 3/4' TO BEG Address: 912 W. 8<sup>th</sup> Street Jurisdiction: Davenport Lot Size: 3,624 sq ft
- 26. Parcel: G0046-27 Legal: FORREST & DILLON'S ADD E 32' OF Address: 814 W. 8<sup>th</sup> Street Jurisdiction: Davenport Lot Size: 4,800 sq ft
- 27. Parcel: G0064-27B
  Legal: HIRSCHL'S 1ST ADD E 12' OF W 16' LOT 2 BLK 4
  Address: None Assigned (located between 401 Marquette St and 1132 W 4<sup>th</sup> St Jurisdiction: Davenport
  Lot Size: 840 sq ft
- 28. Parcel: H0006-17
  Legal: STURDEVANT'S MAP OF TOWN LOTS E 35' OF S 27' OF LOT 11 E 35'
  Address: 1544 W. 17<sup>th</sup> Street
  Jurisdiction: Davenport
  Lot Size: 3,493 sq ft