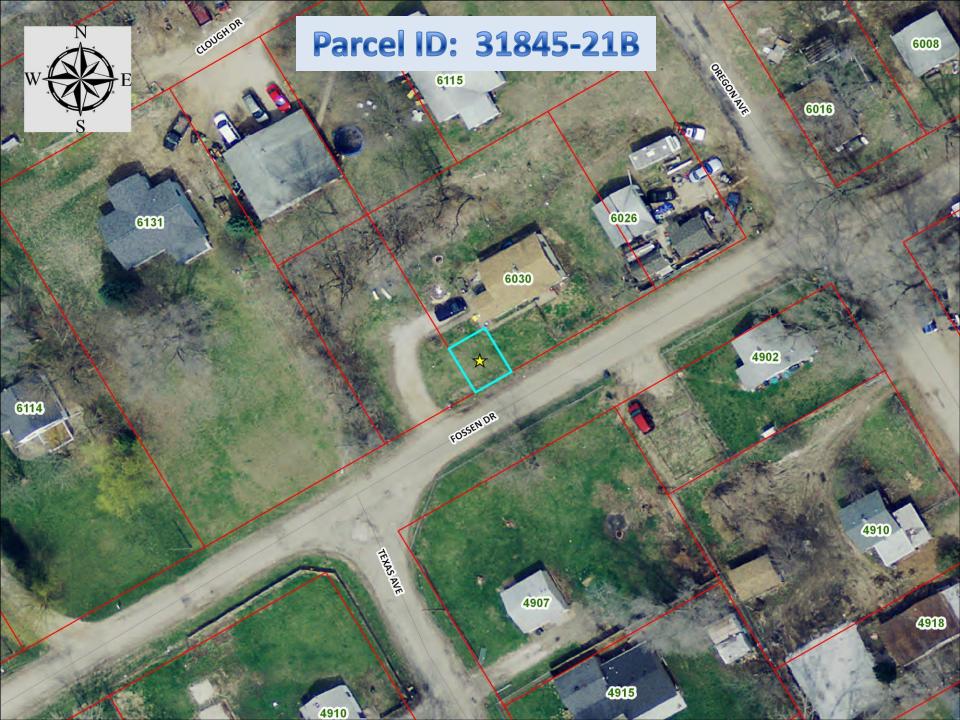

| 1. | Parcel:<br>Legal:<br>Address:<br>Jurisdiction:<br>Lot Size: | 31845-13B<br>CLOUGH'S, WM F SUBD OF LOT 73 S/2 OF LOT 109<br>None Assigned (Bluff Dr, near intersection of Rockingham Rd/HWY 22<br>and Oregon Ave<br>Davenport<br>1,913 sq ft                            |
|----|-------------------------------------------------------------|----------------------------------------------------------------------------------------------------------------------------------------------------------------------------------------------------------|
| 2. | Parcel:<br>Legal:<br>Address:<br>Jurisdiction:<br>Lot Size: | 31845-21B<br>CLOUGH'S, WM F SUBD PT LOT 21 (25' x 20' part of SW corner of lot<br>21)<br>None Assigned (Fossen Dr, near intersection of Rockingham Rd/HWY<br>22 and Oregon Ave<br>Davenport<br>500 sq ft |
| 3. | Parcel:<br>Legal:<br>Address:<br>Jurisdiction:<br>Lot Size: | 841307007<br>PT NE NE SEC 13-78-4 ¼ ACRE<br>None Assigned (Directly adjacent to, and east of, 6749 Valley Dr)<br>Bettendorf<br>11,111 sq ft                                                              |
| 4. | Parcel:<br>Legal:<br>Address:<br>Jurisdiction:<br>Lot Size: | 84133350LA<br>WESTON WOOD 1ST ADD OUTLOT A<br>None Assigned (adjacent to 5760 Jenny Lane)<br>Bettendorf<br>3,337 sq ft                                                                                   |

1. Parcel: 31845-13B Legal: CLOUGH'S, WM F SUBD OF LOT 73 S/2 OF LOT 109 Address: None Assigned (Bluff Dr, near intersection of Rockingham Rd/HWY 22 and Oregon Ave Jurisdiction: Davenport Lot Size: 1,913 sq ft 2. Parcel: 31845-21B CLOUGH'S, WM F SUBD PT LOT 21 (25' x 20' part of SW corner of lot Legal: 21) Address: None Assigned (Fossen Dr, near intersection of Rockingham Rd/HWY 22 and Oregon Ave **Jurisdiction:** Davenport Lot Size: 500 sq ft 3. Parcel: 841307007 Legal: PT NE NE SEC 13-78-4 ¼ ACRE Address: None Assigned (Directly adjacent to, and east of, 6749 Valley Dr) Jurisdiction: Bettendorf 11,111 sq ft Lot Size: 4. Parcel: 84133350LA WESTON WOOD 1ST ADD OUTLOT A Legal: Address: None Assigned (adjacent to 5760 Jenny Lane) **Jurisdiction:** Bettendorf Lot Size: 3,337 sq ft 5. Parcel: 841351104-3 THURWANGER'S 1ST ADD N 40.9' OF S 373.09' LOT 4 Legal: Address: None Assigned (the north 40' of 6072 Valley Dr) Jurisdiction: Bettendorf Lot Size: 4,191 sq ft 6. Parcel: 84173930LH Legal: FOSTER'S SUMMIT HILLS 5TH ADD PART OUTLOTS G & H Address: None Assigned (the rear 37' of 3605 Magnolia Court) Jurisdiction: Bettendorf Lot Size: 1,930 sq ft 7. Parcel: 842149002 PART SW SW TRACT N & ADJ LOT 18 HARVEY'S 3RD TIMBERLINE Legal: HEIGHTS Address: None Assigned (irregular shaped parcel adjacent to, and north of, 1510, 1516, and 1520 Broadview Dr) Jurisdiction: Bettendorf Lot Size: 6,947 sq ft