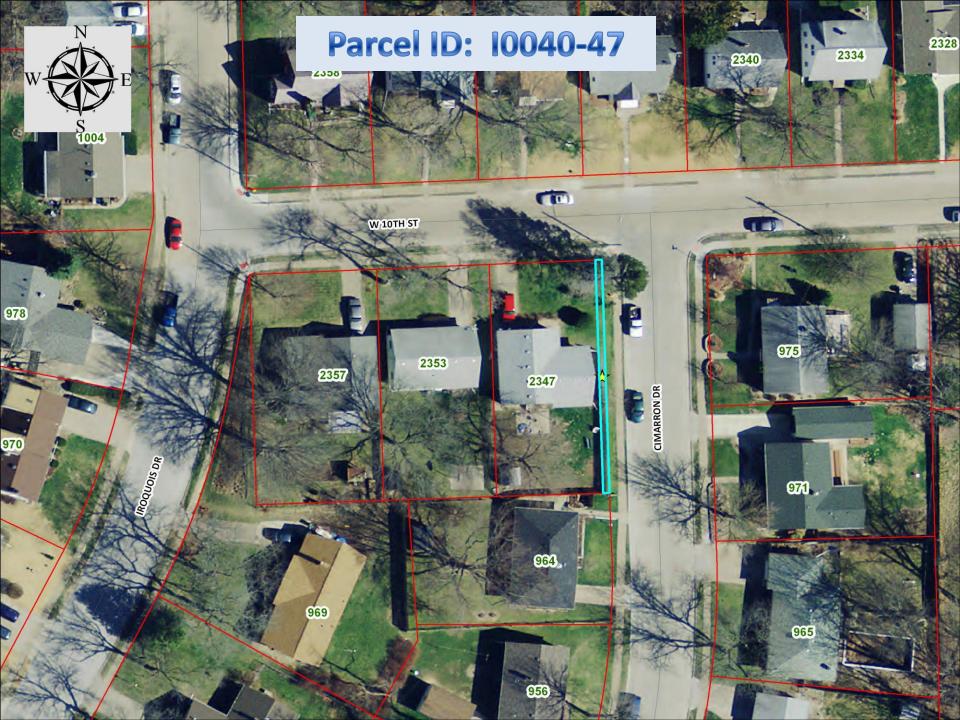

| 29. | Parcel:<br>Legal:<br>Address:<br>Jurisdiction:<br>Lot Size: | H0042-05B<br>MITCHELL'S 3RD ADD PRT LOT 11- BEG AT SW COR SD LOT 11- E<br>9.29'- N 79.36'- W 9.33'- S 79.36' TO POB<br>None Assigned (west of 722 and 718 Fillmore Street, and east of 1413<br>W. 8 <sup>th</sup> Street)<br>Davenport<br>750 sq ft |
|-----|-------------------------------------------------------------|-----------------------------------------------------------------------------------------------------------------------------------------------------------------------------------------------------------------------------------------------------|
| 30. | Parcel:<br>Legal:<br>Address:<br>Jurisdiction:<br>Lot Size: | I0040-47<br>FOSTER'S INDIAN HILLS 1ST ADD W 3.1' OF<br>None Assigned (adjacent to, and east of, 2347 W. 10 <sup>th</sup> Street)<br>Davenport<br>356 sq ft                                                                                          |
| 31. | Parcel:<br>Legal:<br>Address:<br>Jurisdiction:<br>Lot Size: | J0047A11<br>WIGWAM HILL ADD<br>None Assigned (between 3136 and 3152 Indian Road)<br>Davenport<br>8,707 sq ft                                                                                                                                        |
| 32. | Parcel:<br>Legal:<br>Address:<br>Jurisdiction:<br>Lot Size: | J0048-03<br>STRUVE'S, R A 1ST ADD<br>3502 Hobson Avenue<br>Davenport<br>7,247 sq ft                                                                                                                                                                 |
| 33. | Parcel:<br>Legal:<br>Address:<br>Jurisdiction:<br>Lot Size: | K0006-32<br>GREEN'S 2ND ADD W 25' OF<br>None Assigned (between 1516 and 1510 W. 3 <sup>rd</sup> Street)<br>Davenport<br>3,784 sq ft                                                                                                                 |
| 34. | Parcel:<br>Legal:<br>Address:<br>Jurisdiction:<br>Lot Size: | K0011-20<br>GREEN'S 2ND ADD PT LOTS 1 & 2 COM AT SE COR SD LOT 1-N 115' -<br>W 78'-S 115' -N 77 1/4D E 78' ALG N/L OF ROCK RD. TO BEG<br>1502 Rockingham Road<br>Davenport<br>8,232 sq ft                                                           |

- 24. Parcel: G0043-24 Legal: ILES, DR T J ADD E 1/2 OF LOT 16 Address: None Assigned Jurisdiction: Davenport Lot Size: 3,748 sq ft
- 25. Parcel: G0046-19
   Legal: FORREST & DILLON'S ADD PT LOT 3 COM AT SW COR FLEMING'S LAND- N 150'-W 23 3/4'-S 150' E 23 3/4' TO BEG
   Address: 912 W. 8<sup>th</sup> Street
   Jurisdiction: Davenport
   Lot Size: 3,624 sq ft
- 26. Parcel: G0046-27 Legal: FORREST & DILLON'S ADD E 32' OF Address: 814 W. 8<sup>th</sup> Street Jurisdiction: Davenport Lot Size: 4,800 sq ft
- 27. Parcel: G0064-27B
  Legal: HIRSCHL'S 1ST ADD E 12' OF W 16' LOT 2 BLK 4
  Address: None Assigned (located between 401 Marquette St and 1132 W 4<sup>th</sup> St Jurisdiction: Davenport
  Lot Size: 840 sq ft
- 28. Parcel: H0006-17
  Legal: STURDEVANT'S MAP OF TOWN LOTS E 35' OF S 27' OF LOT 11 E 35'
  Address: 1544 W. 17<sup>th</sup> Street
  Jurisdiction: Davenport
  Lot Size: 3,493 sq ft
- 29. Parcel: H0042-05B Legal: MITCHELL'S 3RD ADD PRT LOT 11- BEG AT SW COR SD LOT 11- E 9.29'- N 79.36'- W 9.33'-S 79.36' TO POB Address: None Assigned Jurisdiction: Davenport Lot Size: 750 sq ft
- 30.Parcel:I0040-47Legal:FOSTER'S INDIANHILLS 1ST ADD W 3.1' OFAddress:None Assigned (adjacent to, and east of, 2347 W. 10th Street)Jurisdiction:DavenportLot Size:356 sq ft