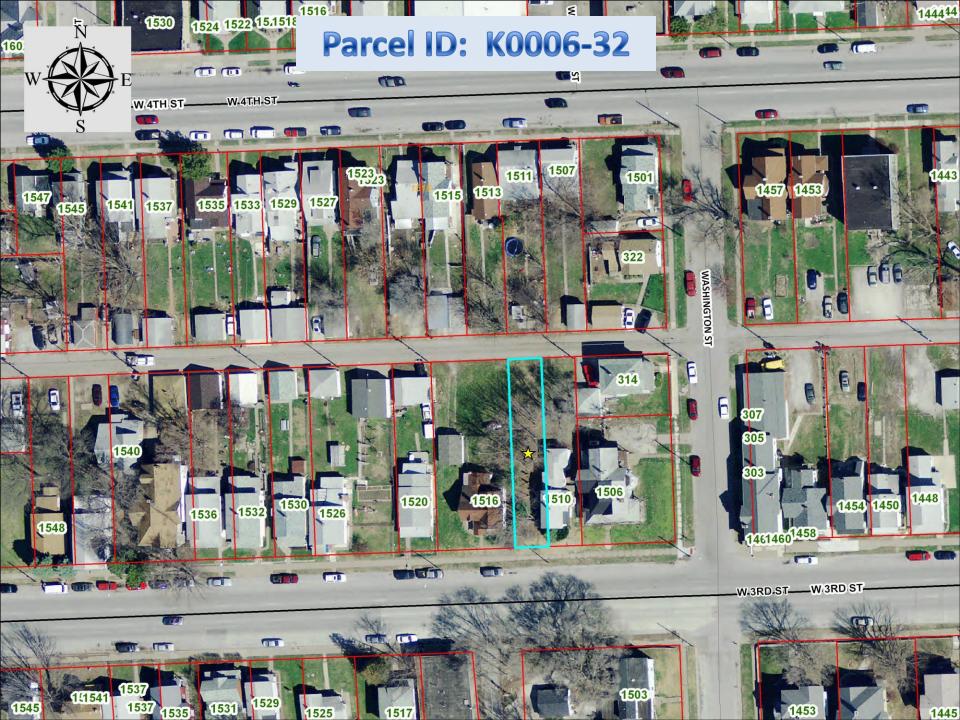

| 29. | Parcel:<br>Legal:<br>Address:<br>Jurisdiction:<br>Lot Size: | H0042-05B<br>MITCHELL'S 3RD ADD PRT LOT 11- BEG AT SW COR SD LOT 11- E<br>9.29'- N 79.36'- W 9.33'- S 79.36' TO POB<br>None Assigned (west of 722 and 718 Fillmore Street, and east of 1413<br>W. 8 <sup>th</sup> Street)<br>Davenport<br>750 sq ft |
|-----|-------------------------------------------------------------|-----------------------------------------------------------------------------------------------------------------------------------------------------------------------------------------------------------------------------------------------------|
| 30. | Parcel:<br>Legal:<br>Address:<br>Jurisdiction:<br>Lot Size: | I0040-47<br>FOSTER'S INDIAN HILLS 1ST ADD W 3.1' OF<br>None Assigned (adjacent to, and east of, 2347 W. 10 <sup>th</sup> Street)<br>Davenport<br>356 sq ft                                                                                          |
| 31. | Parcel:<br>Legal:<br>Address:<br>Jurisdiction:<br>Lot Size: | J0047A11<br>WIGWAM HILL ADD<br>None Assigned (between 3136 and 3152 Indian Road)<br>Davenport<br>8,707 sq ft                                                                                                                                        |
| 32. | Parcel:<br>Legal:<br>Address:<br>Jurisdiction:<br>Lot Size: | J0048-03<br>STRUVE'S, R A 1ST ADD<br>3502 Hobson Avenue<br>Davenport<br>7,247 sq ft                                                                                                                                                                 |
| 33. | Parcel:<br>Legal:<br>Address:<br>Jurisdiction:<br>Lot Size: | K0006-32<br>GREEN'S 2ND ADD W 25' OF<br>None Assigned (between 1516 and 1510 W. 3 <sup>rd</sup> Street)<br>Davenport<br>3,784 sq ft                                                                                                                 |
| 34. | Parcel:<br>Legal:<br>Address:<br>Jurisdiction:<br>Lot Size: | K0011-20<br>GREEN'S 2ND ADD PT LOTS 1 & 2 COM AT SE COR SD LOT 1-N 115' -<br>W 78'-S 115' -N 77 1/4D E 78' ALG N/L OF ROCK RD. TO BEG<br>1502 Rockingham Road<br>Davenport<br>8,232 sq ft                                                           |