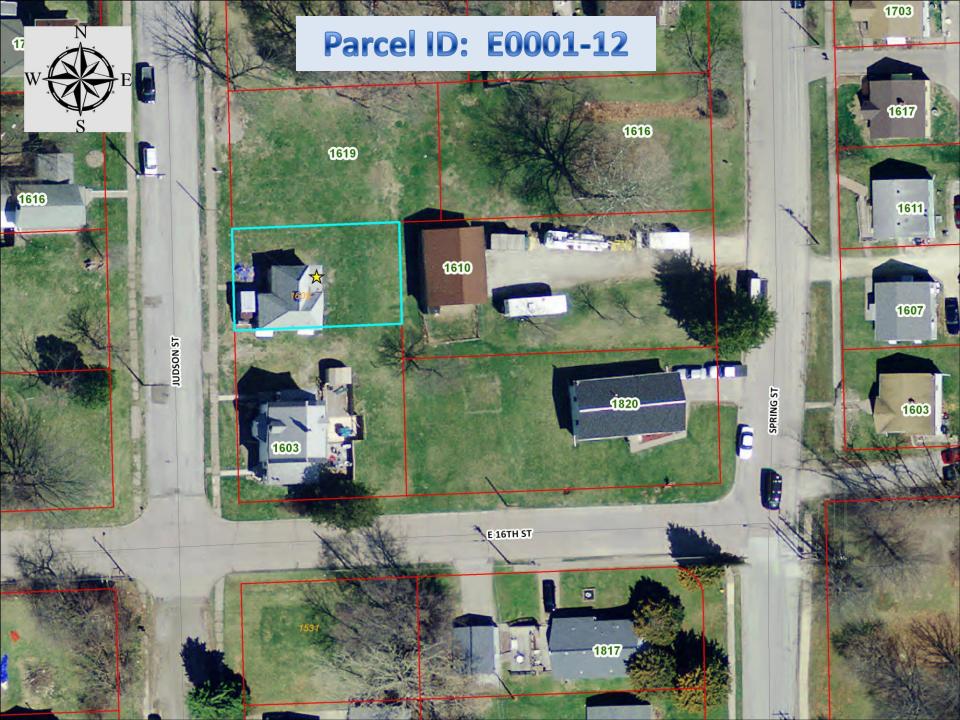

| 5.  | Parcel:                                                     | 841351104—3                                                                                                                                        |
|-----|-------------------------------------------------------------|----------------------------------------------------------------------------------------------------------------------------------------------------|
| Э.  | Legal:<br>Address:<br>Jurisdiction:                         | THURWANGER'S 1ST ADD N 40.9' OF S 373.09' LOT 4<br>None Assigned (the north 40' of 6072 Valley Dr)<br>Bettendorf                                   |
|     | Lot Size:                                                   | 4,191 sq ft                                                                                                                                        |
| 6.  | Parcel:<br>Legal:<br>Address:<br>Jurisdiction:<br>Lot Size: | 84173930LH<br>FOSTER'S SUMMIT HILLS 5TH ADD PART OUTLOTS G & H<br>None Assigned (the rear 37' of 3605 Magnolia Court)<br>Bettendorf<br>1,930 sq ft |
| 7.  | Parcel:<br>Legal:                                           | 842149002<br>PART SW SW TRACT N & ADJ LOT 18 HARVEY'S 3RD TIMBERLINE<br>HEIGHTS                                                                    |
|     | Address:                                                    | None Assigned (irregular shaped parcel adjacent to, and north of, 1510, 1516, and 1520 Broadview Dr)                                               |
|     | Jurisdiction:<br>Lot Size:                                  | Bettendorf<br>6,947 sq ft                                                                                                                          |
| 8.  | Parcel:<br>Legal:<br>Address:<br>Jurisdiction:<br>Lot Size: | 842921117<br>RIVERVIEW PARK ADD LOT 17 & W 10' VAC ALLEY TO NORTH<br>None Assigned<br>Bettendorf<br>97,680 sq ft                                   |
| 9.  | Parcel:<br>Legal:                                           | 932453010<br>PT SW SE COM 1610.3'W & 275' N SE COR SE SE: N 33'-W 50.94'- S<br>33'-E 50.64' TO BEG                                                 |
|     | Address:<br>Jurisdiction:<br>Lot Size:                      | None Assigned (part of the nw corner of 2910 E Blackhawk Trail)<br>Eldridge<br>1,663 sq ft                                                         |
| 10. | Parcel:<br>Legal:<br>Address:<br>Jurisdiction:<br>Lot Size: | E0001-12<br>FULTON & FEJERVARY ADD TO E. DAV. N 50' OF<br>1609 Judson Street<br>Davenport<br>4,000 sq ft                                           |

- 8. Parcel: 842921117
  Legal: RIVERVIEW PARK ADD LOT 17 & W 10' VAC ALLEY TO NORTH
  Address: None Assigned
  Jurisdiction: Bettendorf
  Lot Size: 97,680 sq ft
- 9.Parcel:932453010Legal:PT SW SE COM 1610.3'W & 275' N SE COR SE SE: N 33'-W 50.94'- S 33'-E 50.64' TO BEGAddress:None Assigned (part of the nw corner of 2910 E Blackhawk Trail)Jurisdiction:EldridgeLot Size:1,663 sq ft
- 10.Parcel:E0001-12Legal:FULTON & FEJERVARYADD TO E. DAV. N 50' OFAddress:1609 Judson StreetJurisdiction:DavenportLot Size:4,000 sq ft
- 11.Parcel:E0027-07Legal:MCCLELLAN HEIGHTS1ST ADD W/2 OF SLY10' M/L OFAddress:None Assigned (adjacent to 119 Ridgewood Avenue)Jurisdiction:DavenportLot Size :785 sq ft
- 12.Parcel:F0014-28ALegal:LECLAIRE'S 8TH ADD S 8' OF E/2 OF W/2 OF LOT 5Address:None Assigned (south part of 521 E. 15th Street)Jurisdiction:DavenportLot Size:297 sq ft
- 13.Parcel:F0033-16Legal:LECLAIRE'S 8TH ADD W 60'Address:312 E. 10th StreetJurisdiction:DavenportLot Size:8,889 sq ft
- 14.Parcel:F0033-25Legal:LECLAIRE'S 8TH ADD N 40' OFAddress:911 PERSHING AVJurisdiction:DavenportLot Size:3,175 sq ft
- 15.Parcel:F0045-14Legal:LECLAIRE'S 12TH ADD E 20' LOT 15 & W 80' OFAddress:None Assigned (irregular shaped lot east of 734 E. 7th Street)Jurisdiction:DavenportLot Size:13,242 sq ft