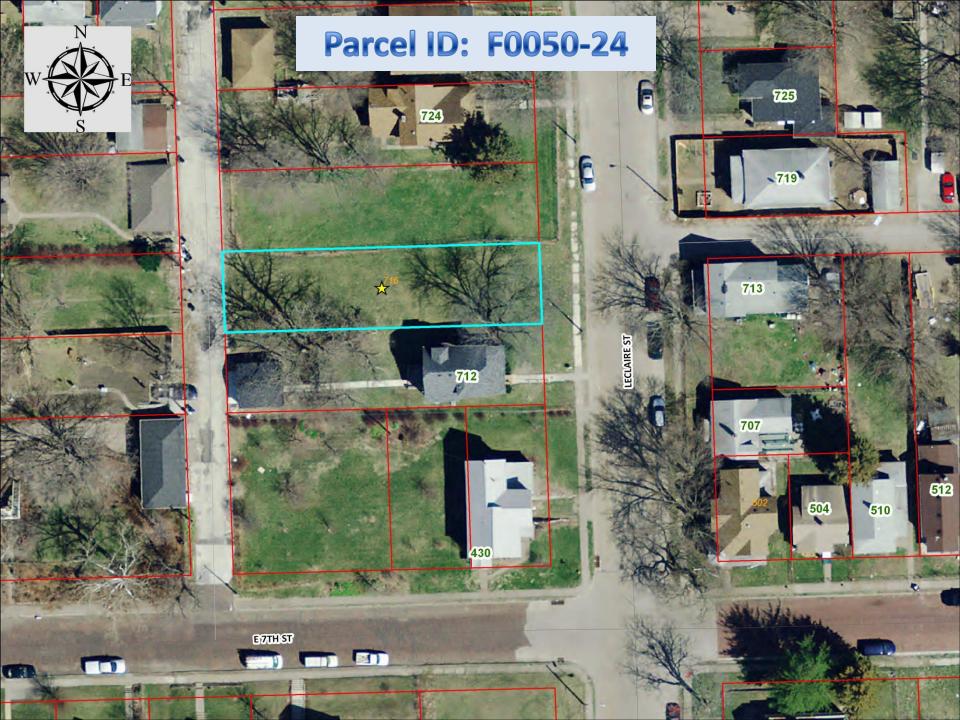

Timothy Huey Director

17. Parcel: F0050-24 Legal: FRENCH'S SUBD LECLAIRE'S 7TH ADD Address: 716 LeClaire Street Jurisdiction: Davenport Lot Size: 6,014 sq ft 18. Parcel: F0051-37 Legal: LECLAIRE'S 12TH ADD S 22' Address: None Assigned (located between 601 and 611 Farnham Street) **Jurisdiction:** Davenport Lot Size: 3,318 sq ft 19. G0018-17 Parcel: Legal: MITCHELL'S 5TH ADD S 1/2 Address: None Assigned (ne corner of Vine Street and W. 13<sup>th</sup> Street) Jurisdiction: Davenport Lot Size: 4,800 sq ft 20. Parcel: G0023-05 Legal: ALLEN'S 2ND ADD S 100' OF W 1/2 OF Address: 222 W. 13<sup>th</sup> Street **Jurisdiction:** Davenport Lot Size: 3,955 sq ft 21. Parcel: G0028-28 Legal: MCINTOSH'S 4TH ADD S 70' OF W 158' OF BLK (EXC THE E 8' THEREOF) Address: 1204 Western Avenue Jurisdiction: Davenport Lot Size: 11,095 sq ft 22. Parcel: G0035-23 FORREST & DILLON'S 2ND ADD N 56' OF S 69.4' OF LOT 16 (EXC PT Legal: TO BOARD OF PARK COMM) Address: 1011 Warren Street Jurisdiction: Davenport 4,864 sq ft Lot Size:

- 16.Parcel:F0045-15Legal:MCHART'S 12-147 MCHART'S SUBD OF LECLAIRE'S 12TH ADD LOTS 7 & LOT 8 & W 1/2 OFAddress:None Assigned (adjacent to, and west of, 814 Sylvan AvenueJurisdiction:DavenportLot Size:9,598 sq ft
- 17. Parcel: F0050-24 Legal: FRENCH'S SUBD LECLAIRE'S 7TH ADD Address: 716 LeClaire Street Jurisdiction: Davenport Lot Size: 6,014 sq ft
- 18. Parcel: F0051-37
  Legal: LECLAIRE'S 12TH ADD S 22'
  Address: None Assigned (located between 601 and 611 Farnham Street)
  Jurisdiction: Davenport
  Lot Size: 3,318 sq ft
- 19.Parcel:G0018-17Legal:MITCHELL'S 5TH ADD S 1/2Address:None Assigned (ne corner of Vine Street and W. 13th Street)Jurisdiction:DavenportLot Size:4,800 sq ft
- 20. Parcel: G0023-05 Legal: ALLEN'S 2ND ADD S 100' OF W 1/2 OF Address: 222 W. 13<sup>th</sup> Street Jurisdiction: Davenport Lot Size: 3,955 sq ft
- 21.Parcel:G0028-28Legal:MCINTOSH'S 4TH ADD S 70' OF W 158' OF BLK (EXC THE E 8' THEREOF)Address:1204 Western AvenueJurisdiction:DavenportLot Size:11,095 sq ft
- 22.Parcel:G0035-23Legal:FORREST & DILLON'S 2ND N 56' OF S 69.4' OF LOT 16 (EXC PT TO BOARD OF PARK COMM)Address:1011 Warren StreetJurisdiction:DavenportLot Size:4,864 sq ft
- 23. Parcel: G0036-14 Legal: FORREST & DILLON'S 2ND ADD N/2 OF Address: 1019 Gaines Street Jurisdiction: Davenport Lot Size: 4,886 sq ft