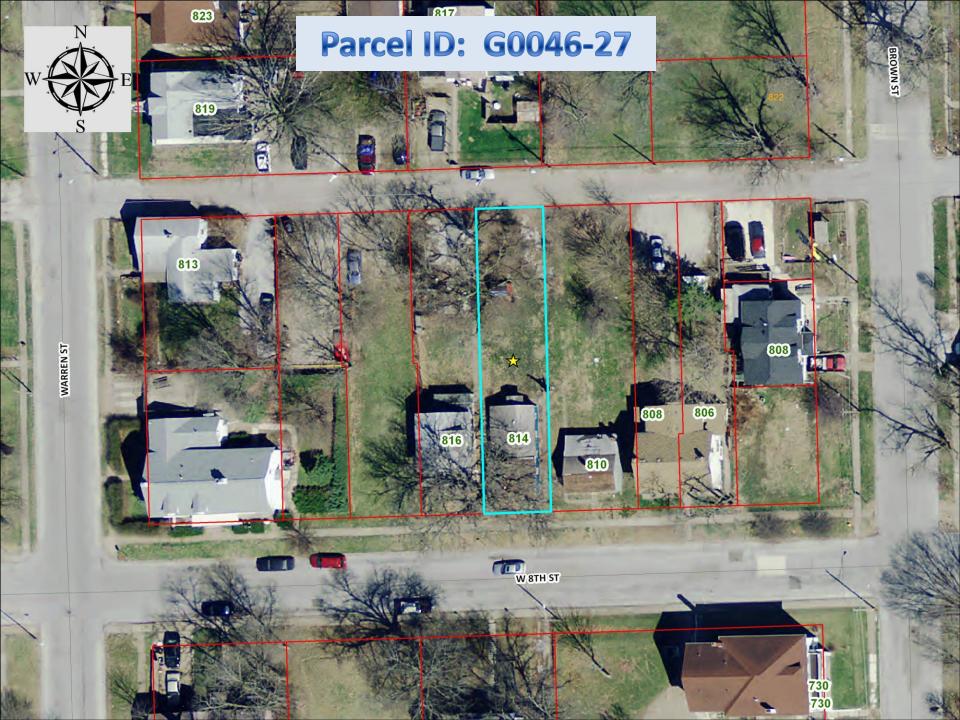

- 23. Parcel: G0036-14 Legal: FORREST & DILLON'S 2ND ADD N/2 OF Address: 1019 Gaines Street Jurisdiction: Davenport Lot Size: 4,886 sq ft
- 24. Parcel: G0043-24 Legal: ILES, DR T J ADD E 1/2 OF LOT 16 Address: None Assigned Jurisdiction: Davenport Lot Size: 3,748 sq ft
- 25. Parcel: G0046-19 Legal: FORREST & DILLON'S ADD PT LOT 3 COM AT SW COR FLEMING'S LAND- N 150'-W 23 3/4'-S 150' -E 23 3/4' TO BEG Address: 912 W. 8<sup>th</sup> Street Jurisdiction: Davenport Lot Size: 3,624 sq ft
- 26. Parcel: G0046-27 Legal: FORREST & DILLON'S ADD E 32' OF Address: 814 W. 8<sup>th</sup> Street Jurisdiction: Davenport Lot Size: 4,800 sq ft
- 27. Parcel: G0064-27B
  Legal: HIRSCHL'S 1ST ADD E 12' OF W 16' LOT 2 BLK 4
  Address: None Assigned (located between 401 Marquette St and 1132 W 4<sup>th</sup> St Jurisdiction: Davenport
  Lot Size: 840 sq ft
- 28. Parcel: H0006-17
  Legal: STURDEVANT'S MAP OF TOWN LOTS E 35' OF S 27' OF LOT 11 E 35'
  Address: 1544 W. 17<sup>th</sup> Street
  Jurisdiction: Davenport
  Lot Size: 3,493 sq ft

- 24. Parcel: G0043-24 Legal: ILES, DR T J ADD E 1/2 OF LOT 16 Address: None Assigned Jurisdiction: Davenport Lot Size: 3,748 sq ft
- 25. Parcel: G0046-19
   Legal: FORREST & DILLON'S ADD PT LOT 3 COM AT SW COR FLEMING'S LAND- N 150'-W 23 3/4'-S 150' E 23 3/4' TO BEG
   Address: 912 W. 8<sup>th</sup> Street
   Jurisdiction: Davenport
   Lot Size: 3,624 sq ft
- 26. Parcel: G0046-27 Legal: FORREST & DILLON'S ADD E 32' OF Address: 814 W. 8<sup>th</sup> Street Jurisdiction: Davenport Lot Size: 4,800 sq ft
- 27. Parcel: G0064-27B
  Legal: HIRSCHL'S 1ST ADD E 12' OF W 16' LOT 2 BLK 4
  Address: None Assigned (located between 401 Marquette St and 1132 W 4<sup>th</sup> St Jurisdiction: Davenport
  Lot Size: 840 sq ft
- 28. Parcel: H0006-17
  Legal: STURDEVANT'S MAP OF TOWN LOTS E 35' OF S 27' OF LOT 11 E 35'
  Address: 1544 W. 17<sup>th</sup> Street
  Jurisdiction: Davenport
  Lot Size: 3,493 sq ft
- 29. Parcel: H0042-05B Legal: MITCHELL'S 3RD ADD PRT LOT 11- BEG AT SW COR SD LOT 11- E 9.29'- N 79.36'- W 9.33'-S 79.36' TO POB Address: None Assigned Jurisdiction: Davenport Lot Size: 750 sq ft
- 30.Parcel:I0040-47Legal:FOSTER'S INDIANHILLS 1ST ADD W 3.1' OFAddress:None Assigned (adjacent to, and east of, 2347 W. 10th Street)Jurisdiction:DavenportLot Size:356 sq ft