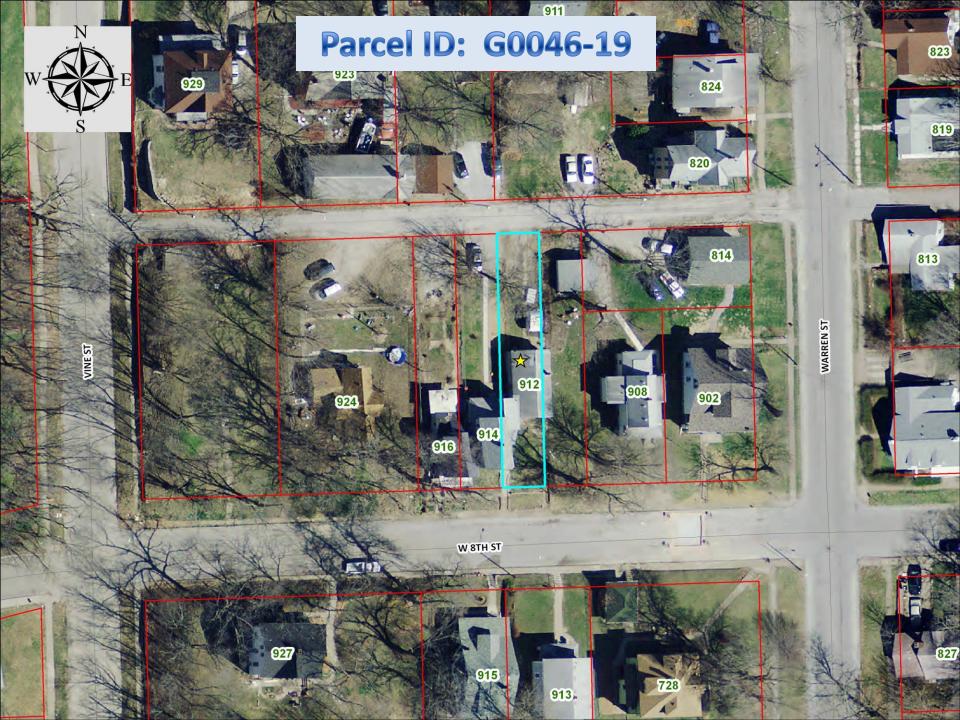

- 23. Parcel: G0036-14 Legal: FORREST & DILLON'S 2ND ADD N/2 OF Address: 1019 Gaines Street Jurisdiction: Davenport Lot Size: 4,886 sq ft
- 24. Parcel: G0043-24 Legal: ILES, DR T J ADD E 1/2 OF LOT 16 Address: None Assigned Jurisdiction: Davenport Lot Size: 3,748 sq ft
- 25. Parcel: G0046-19 Legal: FORREST & DILLON'S ADD PT LOT 3 COM AT SW COR FLEMING'S LAND- N 150'-W 23 3/4'-S 150' -E 23 3/4' TO BEG Address: 912 W. 8<sup>th</sup> Street Jurisdiction: Davenport Lot Size: 3,624 sq ft
- 26. Parcel: G0046-27 Legal: FORREST & DILLON'S ADD E 32' OF Address: 814 W. 8<sup>th</sup> Street Jurisdiction: Davenport Lot Size: 4,800 sq ft
- 27. Parcel: G0064-27B
  Legal: HIRSCHL'S 1ST ADD E 12' OF W 16' LOT 2 BLK 4
  Address: None Assigned (located between 401 Marquette St and 1132 W 4<sup>th</sup> St Jurisdiction: Davenport
  Lot Size: 840 sq ft
- 28. Parcel: H0006-17
  Legal: STURDEVANT'S MAP OF TOWN LOTS E 35' OF S 27' OF LOT 11 E 35'
  Address: 1544 W. 17<sup>th</sup> Street
  Jurisdiction: Davenport
  Lot Size: 3,493 sq ft

- 24. Parcel: G0043-24 Legal: ILES, DR T J ADD E 1/2 OF LOT 16 Address: None Assigned Jurisdiction: Davenport Lot Size: 3,748 sq ft
- 25. Parcel: G0046-19
   Legal: FORREST & DILLON'S ADD PT LOT 3 COM AT SW COR FLEMING'S LAND- N 150'-W 23 3/4'-S 150' E 23 3/4' TO BEG
   Address: 912 W. 8<sup>th</sup> Street
   Jurisdiction: Davenport
   Lot Size: 3,624 sq ft
- 26. Parcel: G0046-27 Legal: FORREST & DILLON'S ADD E 32' OF Address: 814 W. 8<sup>th</sup> Street Jurisdiction: Davenport Lot Size: 4,800 sq ft
- 27. Parcel: G0064-27B
  Legal: HIRSCHL'S 1ST ADD E 12' OF W 16' LOT 2 BLK 4
  Address: None Assigned (located between 401 Marquette St and 1132 W 4<sup>th</sup> St Jurisdiction: Davenport
  Lot Size: 840 sq ft
- 28. Parcel: H0006-17
  Legal: STURDEVANT'S MAP OF TOWN LOTS E 35' OF S 27' OF LOT 11 E 35'
  Address: 1544 W. 17<sup>th</sup> Street
  Jurisdiction: Davenport
  Lot Size: 3,493 sq ft
- 29. Parcel: H0042-05B Legal: MITCHELL'S 3RD ADD PRT LOT 11- BEG AT SW COR SD LOT 11- E 9.29'- N 79.36'- W 9.33'-S 79.36' TO POB Address: None Assigned Jurisdiction: Davenport Lot Size: 750 sq ft
- 30.Parcel:I0040-47Legal:FOSTER'S INDIANHILLS 1ST ADD W 3.1' OFAddress:None Assigned (adjacent to, and east of, 2347 W. 10th Street)Jurisdiction:DavenportLot Size:356 sq ft