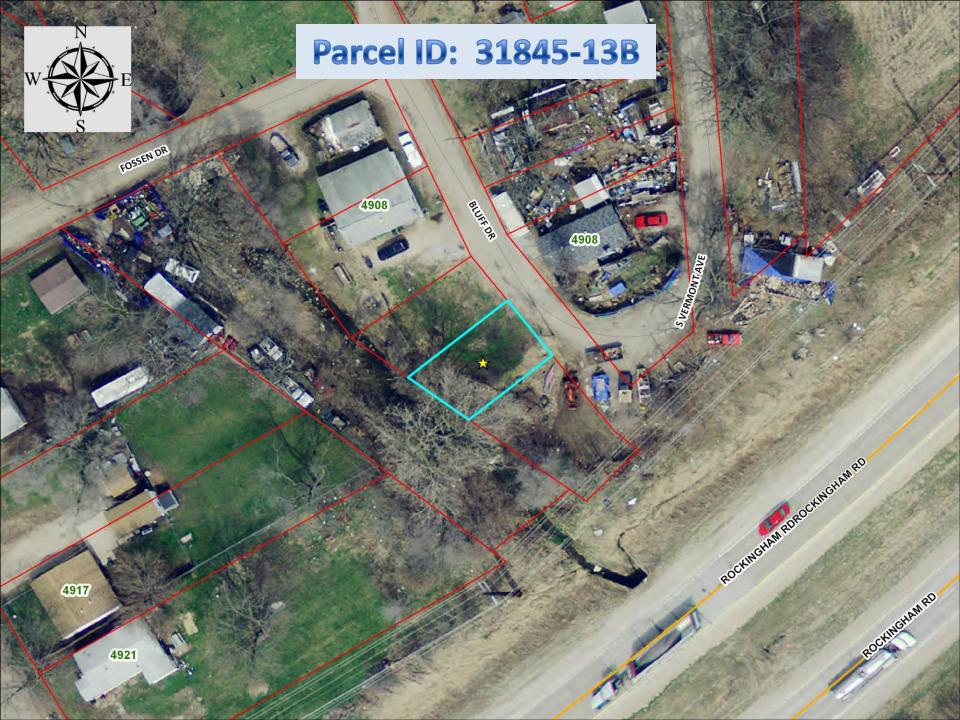

| 1. | Parcel:<br>Legal:<br>Address:<br>Jurisdiction:<br>Lot Size: | 31845-13B<br>CLOUGH'S, WM F SUBD OF LOT 73 S/2 OF LOT 109<br>None Assigned (Bluff Dr, near intersection of Rockingham Rd/HWY 22<br>and Oregon Ave<br>Davenport<br>1,913 sq ft                            |
|----|-------------------------------------------------------------|----------------------------------------------------------------------------------------------------------------------------------------------------------------------------------------------------------|
| 2. | Parcel:<br>Legal:<br>Address:<br>Jurisdiction:<br>Lot Size: | 31845-21B<br>CLOUGH'S, WM F SUBD PT LOT 21 (25' x 20' part of SW corner of lot<br>21)<br>None Assigned (Fossen Dr, near intersection of Rockingham Rd/HWY<br>22 and Oregon Ave<br>Davenport<br>500 sq ft |
| 3. | Parcel:<br>Legal:<br>Address:<br>Jurisdiction:<br>Lot Size: | 841307007<br>PT NE NE SEC 13-78-4 ¼ ACRE<br>None Assigned (Directly adjacent to, and east of, 6749 Valley Dr)<br>Bettendorf<br>11,111 sq ft                                                              |
| 4. | Parcel:<br>Legal:<br>Address:<br>Jurisdiction:<br>Lot Size: | 84133350LA<br>WESTON WOOD 1ST ADD OUTLOT A<br>None Assigned (adjacent to 5760 Jenny Lane)<br>Bettendorf<br>3,337 sq ft                                                                                   |

1. Parcel: 31845-13B Legal: CLOUGH'S, WM F SUBD OF LOT 73 S/2 OF LOT 109 Address: None Assigned (Bluff Dr, near intersection of Rockingham Rd/HWY 22 and Oregon Ave Jurisdiction: Davenport Lot Size: 1,913 sq ft 2. Parcel: 31845-21B CLOUGH'S, WM F SUBD PT LOT 21 (25' x 20' part of SW corner of lot Legal: 21) Address: None Assigned (Fossen Dr, near intersection of Rockingham Rd/HWY 22 and Oregon Ave **Jurisdiction:** Davenport Lot Size: 500 sq ft 3. Parcel: 841307007 Legal: PT NE NE SEC 13-78-4 ¼ ACRE Address: None Assigned (Directly adjacent to, and east of, 6749 Valley Dr) Jurisdiction: Bettendorf 11,111 sq ft Lot Size: 4. Parcel: 84133350LA WESTON WOOD 1ST ADD OUTLOT A Legal: Address: None Assigned (adjacent to 5760 Jenny Lane) **Jurisdiction:** Bettendorf Lot Size: 3,337 sq ft 5. Parcel: 841351104-3 THURWANGER'S 1ST ADD N 40.9' OF S 373.09' LOT 4 Legal: Address: None Assigned (the north 40' of 6072 Valley Dr) Jurisdiction: Bettendorf Lot Size: 4,191 sq ft 6. Parcel: 84173930LH Legal: FOSTER'S SUMMIT HILLS 5TH ADD PART OUTLOTS G & H Address: None Assigned (the rear 37' of 3605 Magnolia Court) Jurisdiction: Bettendorf Lot Size: 1,930 sq ft 7. Parcel: 842149002 PART SW SW TRACT N & ADJ LOT 18 HARVEY'S 3RD TIMBERLINE Legal: HEIGHTS Address: None Assigned (irregular shaped parcel adjacent to, and north of, 1510, 1516, and 1520 Broadview Dr) Jurisdiction: Bettendorf Lot Size: 6,947 sq ft