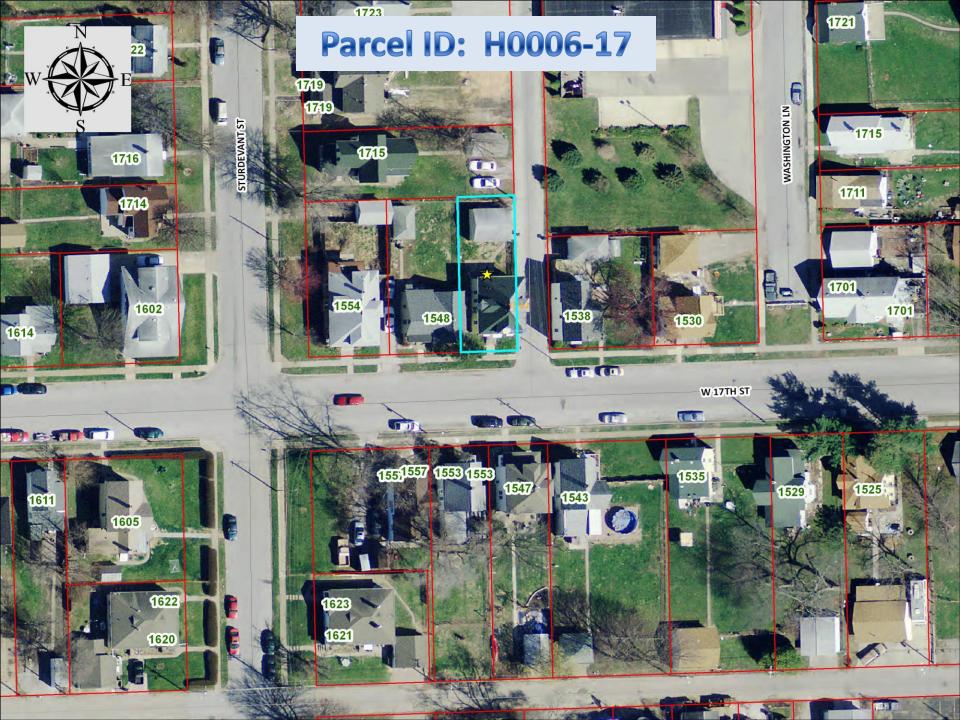

- 23. Parcel: G0036-14 Legal: FORREST & DILLON'S 2ND ADD N/2 OF Address: 1019 Gaines Street Jurisdiction: Davenport Lot Size: 4,886 sq ft
- 24. Parcel: G0043-24 Legal: ILES, DR T J ADD E 1/2 OF LOT 16 Address: None Assigned Jurisdiction: Davenport Lot Size: 3,748 sq ft
- 25. Parcel: G0046-19 Legal: FORREST & DILLON'S ADD PT LOT 3 COM AT SW COR FLEMING'S LAND- N 150'-W 23 3/4'-S 150' -E 23 3/4' TO BEG Address: 912 W. 8<sup>th</sup> Street Jurisdiction: Davenport Lot Size: 3,624 sq ft
- 26. Parcel: G0046-27 Legal: FORREST & DILLON'S ADD E 32' OF Address: 814 W. 8<sup>th</sup> Street Jurisdiction: Davenport Lot Size: 4,800 sq ft
- 27. Parcel: G0064-27B
  Legal: HIRSCHL'S 1ST ADD E 12' OF W 16' LOT 2 BLK 4
  Address: None Assigned (located between 401 Marquette St and 1132 W 4<sup>th</sup> St Jurisdiction: Davenport
  Lot Size: 840 sq ft
- 28. Parcel: H0006-17
  Legal: STURDEVANT'S MAP OF TOWN LOTS E 35' OF S 27' OF LOT 11 E 35'
  Address: 1544 W. 17<sup>th</sup> Street
  Jurisdiction: Davenport
  Lot Size: 3,493 sq ft

- 24. Parcel: G0043-24 Legal: ILES, DR T J ADD E 1/2 OF LOT 16 Address: None Assigned Jurisdiction: Davenport Lot Size: 3,748 sq ft
- 25. Parcel: G0046-19
   Legal: FORREST & DILLON'S ADD PT LOT 3 COM AT SW COR FLEMING'S LAND- N 150'-W 23 3/4'-S 150' E 23 3/4' TO BEG
   Address: 912 W. 8<sup>th</sup> Street
   Jurisdiction: Davenport
   Lot Size: 3,624 sq ft
- 26. Parcel: G0046-27 Legal: FORREST & DILLON'S ADD E 32' OF Address: 814 W. 8<sup>th</sup> Street Jurisdiction: Davenport Lot Size: 4,800 sq ft
- 27. Parcel: G0064-27B
  Legal: HIRSCHL'S 1ST ADD E 12' OF W 16' LOT 2 BLK 4
  Address: None Assigned (located between 401 Marquette St and 1132 W 4<sup>th</sup> St Jurisdiction: Davenport
  Lot Size: 840 sq ft
- 28. Parcel: H0006-17
  Legal: STURDEVANT'S MAP OF TOWN LOTS E 35' OF S 27' OF LOT 11 E 35'
  Address: 1544 W. 17<sup>th</sup> Street
  Jurisdiction: Davenport
  Lot Size: 3,493 sq ft
- 29. Parcel: H0042-05B Legal: MITCHELL'S 3RD ADD PRT LOT 11- BEG AT SW COR SD LOT 11- E 9.29'- N 79.36'- W 9.33'-S 79.36' TO POB Address: None Assigned Jurisdiction: Davenport Lot Size: 750 sq ft
- 30.Parcel:I0040-47Legal:FOSTER'S INDIANHILLS 1ST ADD W 3.1' OFAddress:None Assigned (adjacent to, and east of, 2347 W. 10th Street)Jurisdiction:DavenportLot Size:356 sq ft