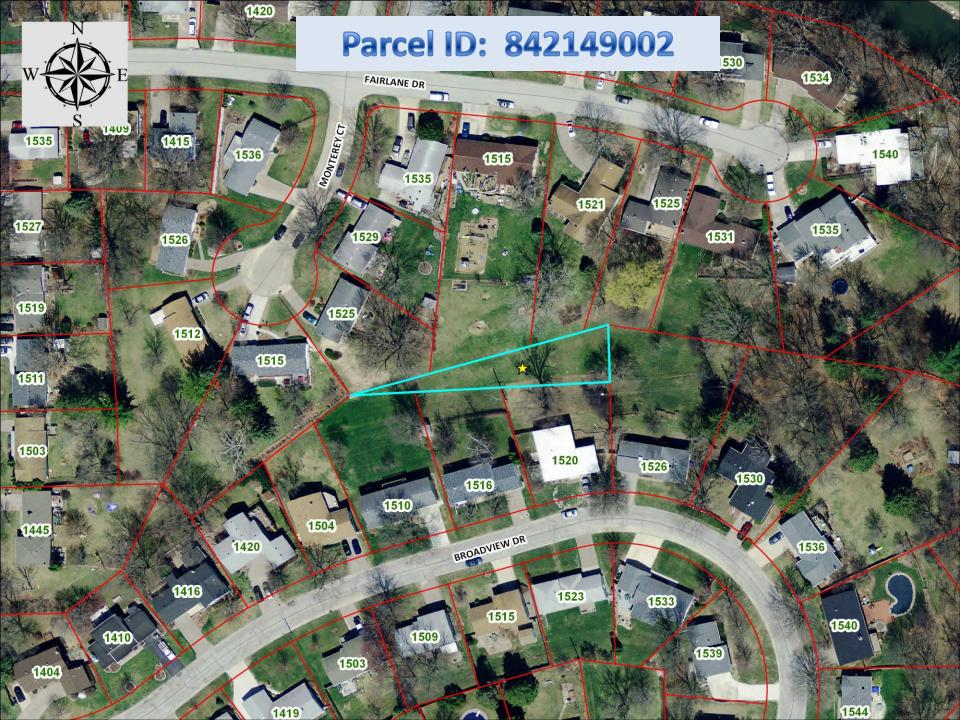

| 5.  | Parcel:                                                     | 841351104—3                                                                                                                                        |
|-----|-------------------------------------------------------------|----------------------------------------------------------------------------------------------------------------------------------------------------|
| Э.  | Legal:<br>Address:<br>Jurisdiction:                         | THURWANGER'S 1ST ADD N 40.9' OF S 373.09' LOT 4<br>None Assigned (the north 40' of 6072 Valley Dr)<br>Bettendorf                                   |
|     | Lot Size:                                                   | 4,191 sq ft                                                                                                                                        |
| 6.  | Parcel:<br>Legal:<br>Address:<br>Jurisdiction:<br>Lot Size: | 84173930LH<br>FOSTER'S SUMMIT HILLS 5TH ADD PART OUTLOTS G & H<br>None Assigned (the rear 37' of 3605 Magnolia Court)<br>Bettendorf<br>1,930 sq ft |
| 7.  | Parcel:<br>Legal:                                           | 842149002<br>PART SW SW TRACT N & ADJ LOT 18 HARVEY'S 3RD TIMBERLINE<br>HEIGHTS                                                                    |
|     | Address:                                                    | None Assigned (irregular shaped parcel adjacent to, and north of, 1510, 1516, and 1520 Broadview Dr)                                               |
|     | Jurisdiction:<br>Lot Size:                                  | Bettendorf<br>6,947 sq ft                                                                                                                          |
| 8.  | Parcel:<br>Legal:<br>Address:<br>Jurisdiction:<br>Lot Size: | 842921117<br>RIVERVIEW PARK ADD LOT 17 & W 10' VAC ALLEY TO NORTH<br>None Assigned<br>Bettendorf<br>97,680 sq ft                                   |
| 9.  | Parcel:<br>Legal:                                           | 932453010<br>PT SW SE COM 1610.3'W & 275' N SE COR SE SE: N 33'-W 50.94'- S<br>33'-E 50.64' TO BEG                                                 |
|     | Address:<br>Jurisdiction:<br>Lot Size:                      | None Assigned (part of the nw corner of 2910 E Blackhawk Trail)<br>Eldridge<br>1,663 sq ft                                                         |
| 10. | Parcel:<br>Legal:<br>Address:<br>Jurisdiction:<br>Lot Size: | E0001-12<br>FULTON & FEJERVARY ADD TO E. DAV. N 50' OF<br>1609 Judson Street<br>Davenport<br>4,000 sq ft                                           |

- 8. Parcel: 842921117
  Legal: RIVERVIEW PARK ADD LOT 17 & W 10' VAC ALLEY TO NORTH
  Address: None Assigned
  Jurisdiction: Bettendorf
  Lot Size: 97,680 sq ft
- 9.Parcel:932453010Legal:PT SW SE COM 1610.3'W & 275' N SE COR SE SE: N 33'-W 50.94'- S 33'-E 50.64' TO BEGAddress:None Assigned (part of the nw corner of 2910 E Blackhawk Trail)Jurisdiction:EldridgeLot Size:1,663 sq ft
- 10.Parcel:E0001-12Legal:FULTON & FEJERVARYADD TO E. DAV. N 50' OFAddress:1609 Judson StreetJurisdiction:DavenportLot Size:4,000 sq ft
- 11.Parcel:E0027-07Legal:MCCLELLAN HEIGHTS1ST ADD W/2 OF SLY10' M/L OFAddress:None Assigned (adjacent to 119 Ridgewood Avenue)Jurisdiction:DavenportLot Size :785 sq ft
- 12.Parcel:F0014-28ALegal:LECLAIRE'S 8TH ADD S 8' OF E/2 OF W/2 OF LOT 5Address:None Assigned (south part of 521 E. 15th Street)Jurisdiction:DavenportLot Size:297 sq ft
- 13.Parcel:F0033-16Legal:LECLAIRE'S 8TH ADD W 60'Address:312 E. 10th StreetJurisdiction:DavenportLot Size:8,889 sq ft
- 14.Parcel:F0033-25Legal:LECLAIRE'S 8TH ADD N 40' OFAddress:911 PERSHING AVJurisdiction:DavenportLot Size:3,175 sq ft
- 15.Parcel:F0045-14Legal:LECLAIRE'S 12TH ADD E 20' LOT 15 & W 80' OFAddress:None Assigned (irregular shaped lot east of 734 E. 7th Street)Jurisdiction:DavenportLot Size:13,242 sq ft