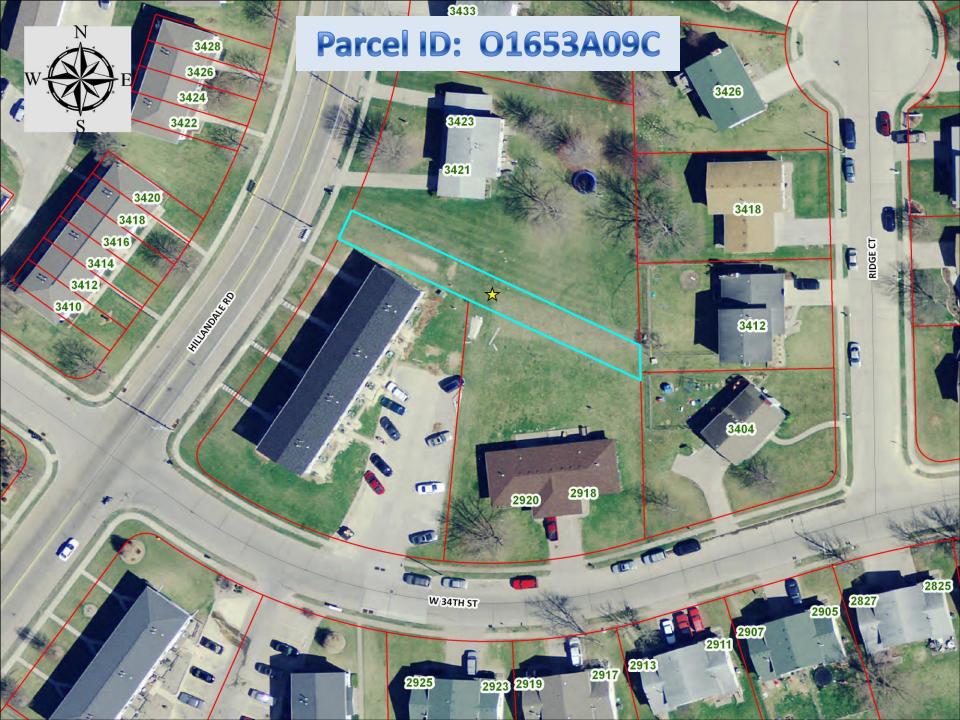

| 35. | Parcel:<br>Legal:                                           | Director<br>K0019-22<br>PARKER'S 2ND ADD PT LOTS 10 & 11 BEG ON S/L OF 1ST ST 21' W<br>OF NE COR SD LOT 11 S 80'-W 67'- N 80' TO S/L OF SD 1ST ST-E<br>ALG S/L OF 1ST ST 67' TO BEG                                                                                                                                                                                           |
|-----|-------------------------------------------------------------|-------------------------------------------------------------------------------------------------------------------------------------------------------------------------------------------------------------------------------------------------------------------------------------------------------------------------------------------------------------------------------|
|     | Address:<br>Jurisdiction:<br>Lot Size:                      | None Assigned (adjacent to, and west of, 1827 W. 1 <sup>st</sup> Street)<br>Davenport<br>5,423 sq ft                                                                                                                                                                                                                                                                          |
| 36. | Parcel:<br>Legal:<br>Address:<br>Jurisdiction:<br>Lot Size: | L0014-24<br>ORIGINAL TOWN W 20' OF S 100' OF<br>908 W. 2 <sup>nd</sup> Street<br>Davenport<br>1,999 sq ft                                                                                                                                                                                                                                                                     |
| 37. | Parcel:<br>Legal:<br>Address:<br>Jurisdiction:<br>Lot Size: | O1653A09C<br>WESTGATE 7TH ADD SLY 20' OF LOT 12<br>None Assigned (adjacent to 3407 Hillandale Rd and 2918 W. 34 <sup>th</sup> St)<br>Davenport<br>4,068 sq ft                                                                                                                                                                                                                 |
| 38. | Parcel:<br>Legal:<br>Address:<br>Jurisdiction:<br>Lot Size: | W0423-48<br>PRT SE/4 NE/4 4-78-3 COM AT SW COR SD SE/4 NE/4 - E ALG S/L<br>OF SD NE/4 837.19' TO BEG: -N 33' M/L TO THE SW COR OF LOT<br>14 BLK 14 REPL OF RIDGEVIEW PK 2ND ADD -E ALG S/L SD BLK 14<br>60' TO SE COR OF LOT 14 -S 33' M/L TO S/L OF SD NE/4 -W 60'<br>None Assigned (adjacent to, and south of, 2411 W. 67 <sup>th</sup> Street)<br>Davenport<br>2,005 sq ft |
| 39. | Parcel:<br>Legal:<br>Address:<br>Jurisdiction:<br>Lot Size: | X0235D18<br>AMERICANA PARK 5TH ADD<br>None Assigned (Lot 26)<br>Davenport<br>9,241 sq ft                                                                                                                                                                                                                                                                                      |
| 40. | Parcel:<br>Legal:<br>Address:<br>Jurisdiction:<br>Lot Size: | X0251B05<br>AMERICANA PARK 3RD ADD<br>None Assigned (Lot 16)<br>Davenport<br>9,445 sq ft                                                                                                                                                                                                                                                                                      |