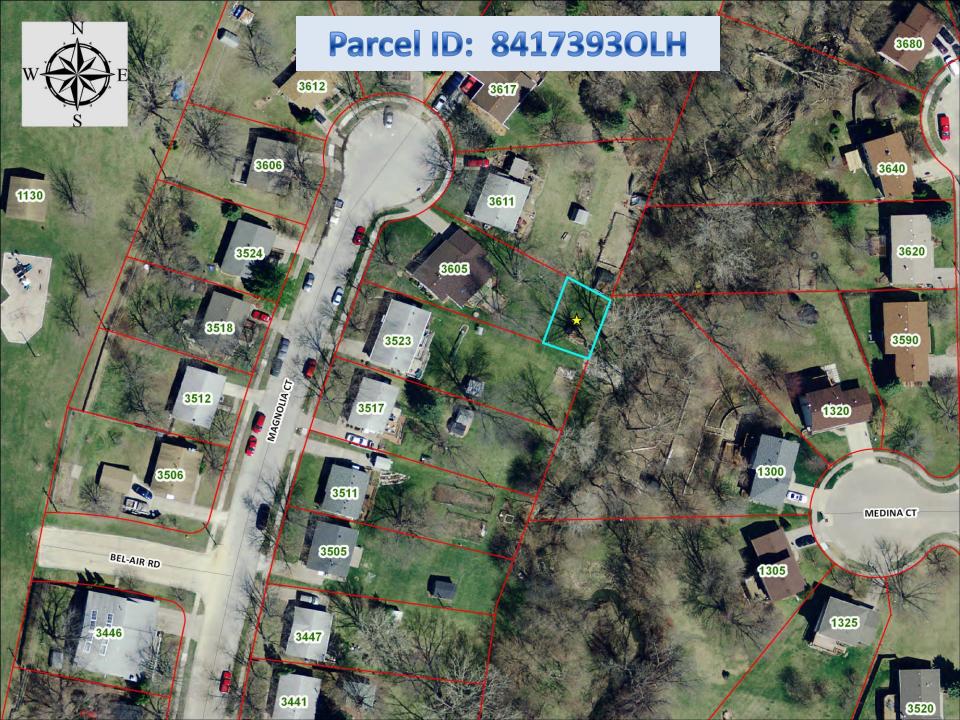

| 5.  | Parcel:                                                     | 841351104—3                                                                                                                                        |
|-----|-------------------------------------------------------------|----------------------------------------------------------------------------------------------------------------------------------------------------|
| Э.  | Legal:<br>Address:<br>Jurisdiction:                         | THURWANGER'S 1ST ADD N 40.9' OF S 373.09' LOT 4<br>None Assigned (the north 40' of 6072 Valley Dr)<br>Bettendorf                                   |
|     | Lot Size:                                                   | 4,191 sq ft                                                                                                                                        |
| 6.  | Parcel:<br>Legal:<br>Address:<br>Jurisdiction:<br>Lot Size: | 84173930LH<br>FOSTER'S SUMMIT HILLS 5TH ADD PART OUTLOTS G & H<br>None Assigned (the rear 37' of 3605 Magnolia Court)<br>Bettendorf<br>1,930 sq ft |
| 7.  | Parcel:<br>Legal:                                           | 842149002<br>PART SW SW TRACT N & ADJ LOT 18 HARVEY'S 3RD TIMBERLINE<br>HEIGHTS                                                                    |
|     | Address:                                                    | None Assigned (irregular shaped parcel adjacent to, and north of, 1510, 1516, and 1520 Broadview Dr)                                               |
|     | Jurisdiction:<br>Lot Size:                                  | Bettendorf<br>6,947 sq ft                                                                                                                          |
| 8.  | Parcel:<br>Legal:<br>Address:<br>Jurisdiction:<br>Lot Size: | 842921117<br>RIVERVIEW PARK ADD LOT 17 & W 10' VAC ALLEY TO NORTH<br>None Assigned<br>Bettendorf<br>97,680 sq ft                                   |
| 9.  | Parcel:<br>Legal:                                           | 932453010<br>PT SW SE COM 1610.3'W & 275' N SE COR SE SE: N 33'-W 50.94'- S<br>33'-E 50.64' TO BEG                                                 |
|     | Address:<br>Jurisdiction:<br>Lot Size:                      | None Assigned (part of the nw corner of 2910 E Blackhawk Trail)<br>Eldridge<br>1,663 sq ft                                                         |
| 10. | Parcel:<br>Legal:<br>Address:<br>Jurisdiction:<br>Lot Size: | E0001-12<br>FULTON & FEJERVARY ADD TO E. DAV. N 50' OF<br>1609 Judson Street<br>Davenport<br>4,000 sq ft                                           |

- 8. Parcel: 842921117
  Legal: RIVERVIEW PARK ADD LOT 17 & W 10' VAC ALLEY TO NORTH
  Address: None Assigned
  Jurisdiction: Bettendorf
  Lot Size: 97,680 sq ft
- 9.Parcel:932453010Legal:PT SW SE COM 1610.3'W & 275' N SE COR SE SE: N 33'-W 50.94'- S 33'-E 50.64' TO BEGAddress:None Assigned (part of the nw corner of 2910 E Blackhawk Trail)Jurisdiction:EldridgeLot Size:1,663 sq ft
- 10.Parcel:E0001-12Legal:FULTON & FEJERVARYADD TO E. DAV. N 50' OFAddress:1609 Judson StreetJurisdiction:DavenportLot Size:4,000 sq ft
- 11.Parcel:E0027-07Legal:MCCLELLAN HEIGHTS1ST ADD W/2 OF SLY10' M/L OFAddress:None Assigned (adjacent to 119 Ridgewood Avenue)Jurisdiction:DavenportLot Size :785 sq ft
- 12.Parcel:F0014-28ALegal:LECLAIRE'S 8TH ADD S 8' OF E/2 OF W/2 OF LOT 5Address:None Assigned (south part of 521 E. 15th Street)Jurisdiction:DavenportLot Size:297 sq ft
- 13.Parcel:F0033-16Legal:LECLAIRE'S 8TH ADD W 60'Address:312 E. 10th StreetJurisdiction:DavenportLot Size:8,889 sq ft
- 14.Parcel:F0033-25Legal:LECLAIRE'S 8TH ADD N 40' OFAddress:911 PERSHING AVJurisdiction:DavenportLot Size:3,175 sq ft
- 15.Parcel:F0045-14Legal:LECLAIRE'S 12TH ADD E 20' LOT 15 & W 80' OFAddress:None Assigned (irregular shaped lot east of 734 E. 7th Street)Jurisdiction:DavenportLot Size:13,242 sq ft