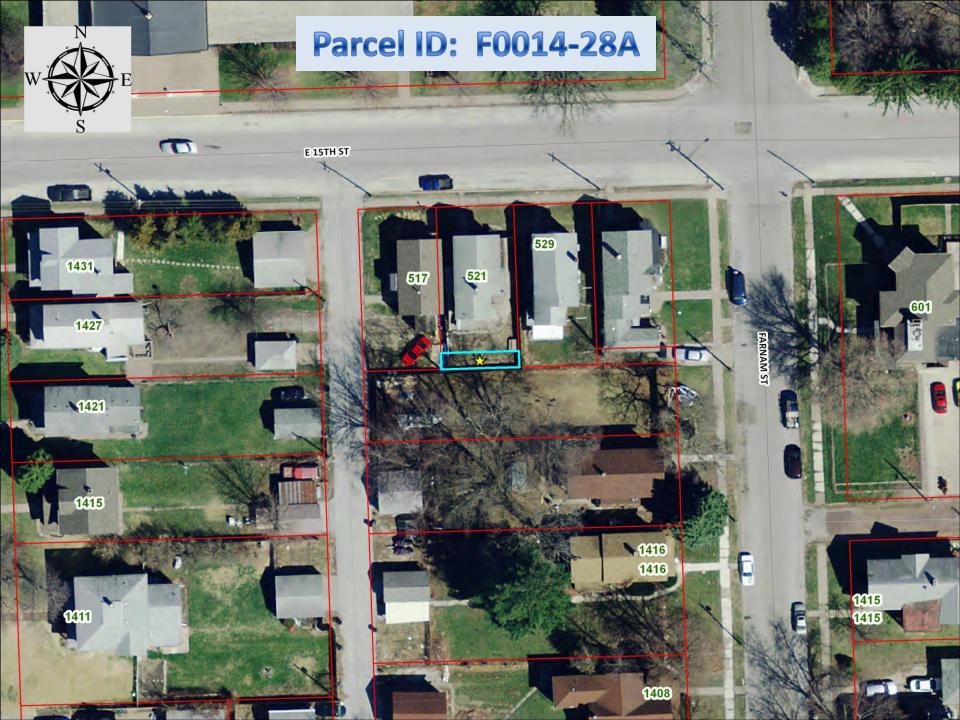

- 11.Parcel:E0027-07Legal:MCCLELLAN HEIGHTS 1ST ADD W/2 OF SLY 10' M/L OFAddress:None Assigned (adjacent to 119 Ridgewood Avenue)Jurisdiction:DavenportLot Size :785 sq ft
- 12.Parcel:F0014-28ALegal:LECLAIRE'S 8TH ADD S 8' OF E/2 OF W/2 OF LOT 5Address:None Assigned (south part of 521 E. 15th Street)Jurisdiction:DavenportLot Size:297 sq ft
- 13. Parcel: F0033-16 Legal: LECLAIRE'S 8TH ADD W 60' Address: 312 E. 10<sup>th</sup> Street Jurisdiction: Davenport Lot Size: 8,889 sq ft
- 14.Parcel:F0033-25Legal:LECLAIRE'S 8TH ADD N 40' OFAddress:911 PERSHING AVJurisdiction:DavenportLot Size:3,175 sq ft
- 15.Parcel:F0045-14Legal:LECLAIRE'S 12TH ADD E 20' LOT 15 & W 80' OFAddress:None Assigned (irregular shaped lot east of 734 E. 7th Street)Jurisdiction:DavenportLot Size:13,242 sq ft
- Parcel: F0045-15
  Legal: MCHART'S 12-147 MCHART'S SUBD OF LECLAIRE'S 12TH ADD LOTS 7 & LOT 8 & W 1/2 OF
  Address: None Assigned (adjacent to, and west of, 814 Sylvan Avenue Jurisdiction: Davenport Lot Size: 9,598 sq ft