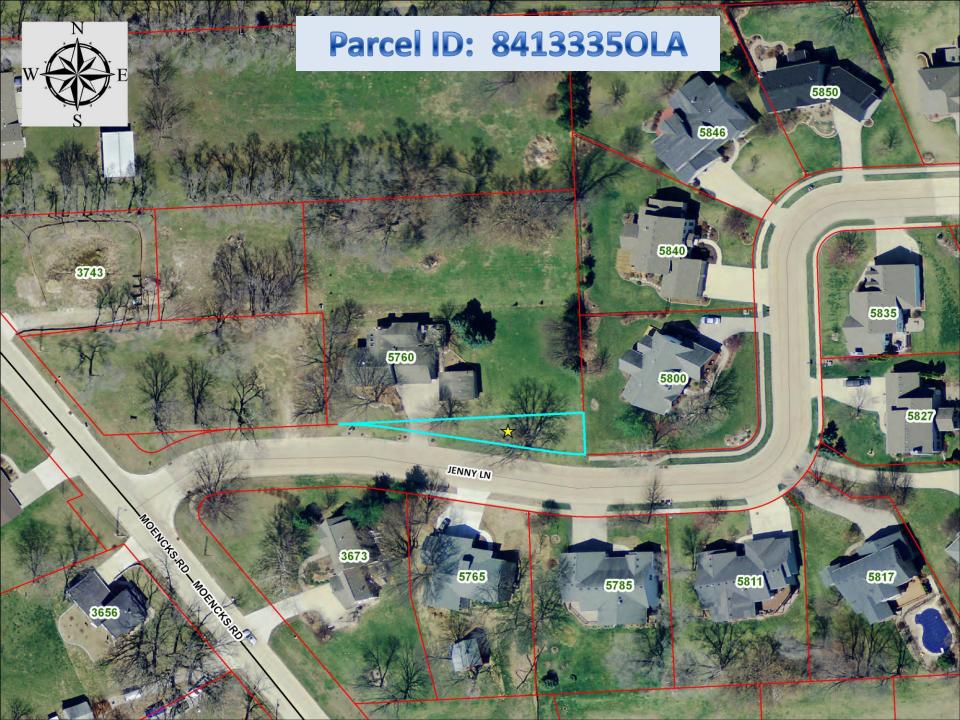

| 1. | Parcel:<br>Legal:<br>Address:<br>Jurisdiction:<br>Lot Size: | 31845-13B<br>CLOUGH'S, WM F SUBD OF LOT 73 S/2 OF LOT 109<br>None Assigned (Bluff Dr, near intersection of Rockingham Rd/HWY 22<br>and Oregon Ave<br>Davenport<br>1,913 sq ft                            |
|----|-------------------------------------------------------------|----------------------------------------------------------------------------------------------------------------------------------------------------------------------------------------------------------|
| 2. | Parcel:<br>Legal:<br>Address:<br>Jurisdiction:<br>Lot Size: | 31845-21B<br>CLOUGH'S, WM F SUBD PT LOT 21 (25' x 20' part of SW corner of lot<br>21)<br>None Assigned (Fossen Dr, near intersection of Rockingham Rd/HWY<br>22 and Oregon Ave<br>Davenport<br>500 sq ft |
| 3. | Parcel:<br>Legal:<br>Address:<br>Jurisdiction:<br>Lot Size: | 841307007<br>PT NE NE SEC 13-78-4 ¼ ACRE<br>None Assigned (Directly adjacent to, and east of, 6749 Valley Dr)<br>Bettendorf<br>11,111 sq ft                                                              |
| 4. | Parcel:<br>Legal:<br>Address:<br>Jurisdiction:<br>Lot Size: | 84133350LA<br>WESTON WOOD 1ST ADD OUTLOT A<br>None Assigned (adjacent to 5760 Jenny Lane)<br>Bettendorf<br>3,337 sq ft                                                                                   |

1. Parcel: 31845-13B Legal: CLOUGH'S, WM F SUBD OF LOT 73 S/2 OF LOT 109 Address: None Assigned (Bluff Dr, near intersection of Rockingham Rd/HWY 22 and Oregon Ave Jurisdiction: Davenport Lot Size: 1,913 sq ft 2. Parcel: 31845-21B CLOUGH'S, WM F SUBD PT LOT 21 (25' x 20' part of SW corner of lot Legal: 21) Address: None Assigned (Fossen Dr, near intersection of Rockingham Rd/HWY 22 and Oregon Ave **Jurisdiction:** Davenport Lot Size: 500 sq ft 3. Parcel: 841307007 Legal: PT NE NE SEC 13-78-4 ¼ ACRE Address: None Assigned (Directly adjacent to, and east of, 6749 Valley Dr) Jurisdiction: Bettendorf 11,111 sq ft Lot Size: 4. Parcel: 84133350LA WESTON WOOD 1ST ADD OUTLOT A Legal: Address: None Assigned (adjacent to 5760 Jenny Lane) **Jurisdiction:** Bettendorf Lot Size: 3,337 sq ft 5. Parcel: 841351104-3 THURWANGER'S 1ST ADD N 40.9' OF S 373.09' LOT 4 Legal: Address: None Assigned (the north 40' of 6072 Valley Dr) Jurisdiction: Bettendorf Lot Size: 4,191 sq ft 6. Parcel: 84173930LH Legal: FOSTER'S SUMMIT HILLS 5TH ADD PART OUTLOTS G & H Address: None Assigned (the rear 37' of 3605 Magnolia Court) Jurisdiction: Bettendorf Lot Size: 1,930 sq ft 7. Parcel: 842149002 PART SW SW TRACT N & ADJ LOT 18 HARVEY'S 3RD TIMBERLINE Legal: HEIGHTS Address: None Assigned (irregular shaped parcel adjacent to, and north of, 1510, 1516, and 1520 Broadview Dr) Jurisdiction: Bettendorf Lot Size: 6,947 sq ft