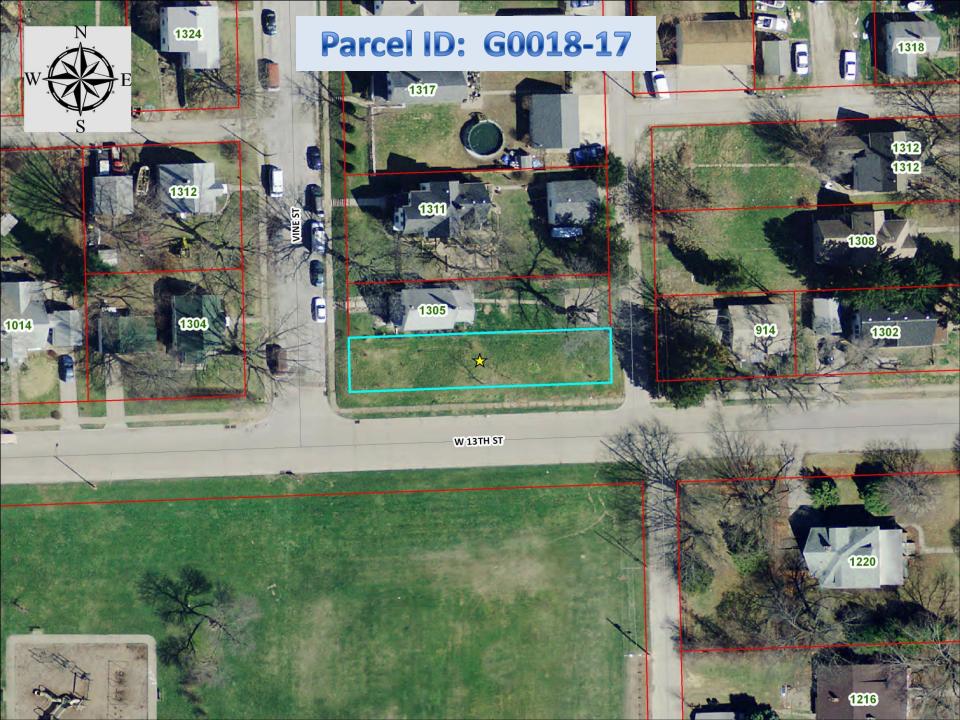

Timothy Huey Director

17. Parcel: F0050-24 Legal: FRENCH'S SUBD LECLAIRE'S 7TH ADD Address: 716 LeClaire Street Jurisdiction: Davenport Lot Size: 6,014 sq ft 18. Parcel: F0051-37 Legal: LECLAIRE'S 12TH ADD S 22' Address: None Assigned (located between 601 and 611 Farnham Street) **Jurisdiction:** Davenport Lot Size: 3,318 sq ft 19. G0018-17 Parcel: Legal: MITCHELL'S 5TH ADD S 1/2 Address: None Assigned (ne corner of Vine Street and W. 13<sup>th</sup> Street) Jurisdiction: Davenport Lot Size: 4,800 sq ft 20. Parcel: G0023-05 Legal: ALLEN'S 2ND ADD S 100' OF W 1/2 OF Address: 222 W. 13<sup>th</sup> Street **Jurisdiction:** Davenport Lot Size: 3,955 sq ft 21. Parcel: G0028-28 Legal: MCINTOSH'S 4TH ADD S 70' OF W 158' OF BLK (EXC THE E 8' THEREOF) Address: 1204 Western Avenue Jurisdiction: Davenport Lot Size: 11,095 sq ft 22. Parcel: G0035-23 FORREST & DILLON'S 2ND ADD N 56' OF S 69.4' OF LOT 16 (EXC PT Legal: TO BOARD OF PARK COMM) Address: 1011 Warren Street Jurisdiction: Davenport 4,864 sq ft Lot Size:

- 16.Parcel:F0045-15Legal:MCHART'S 12-147 MCHART'S SUBD OF LECLAIRE'S 12TH ADD LOTS 7 & LOT 8 & W 1/2 OFAddress:None Assigned (adjacent to, and west of, 814 Sylvan AvenueJurisdiction:DavenportLot Size:9,598 sq ft
- 17. Parcel: F0050-24 Legal: FRENCH'S SUBD LECLAIRE'S 7TH ADD Address: 716 LeClaire Street Jurisdiction: Davenport Lot Size: 6,014 sq ft
- 18. Parcel: F0051-37
  Legal: LECLAIRE'S 12TH ADD S 22'
  Address: None Assigned (located between 601 and 611 Farnham Street)
  Jurisdiction: Davenport
  Lot Size: 3,318 sq ft
- 19.Parcel:G0018-17Legal:MITCHELL'S 5TH ADD S 1/2Address:None Assigned (ne corner of Vine Street and W. 13th Street)Jurisdiction:DavenportLot Size:4,800 sq ft
- 20. Parcel: G0023-05 Legal: ALLEN'S 2ND ADD S 100' OF W 1/2 OF Address: 222 W. 13<sup>th</sup> Street Jurisdiction: Davenport Lot Size: 3,955 sq ft
- 21.Parcel:G0028-28Legal:MCINTOSH'S 4TH ADD S 70' OF W 158' OF BLK (EXC THE E 8' THEREOF)Address:1204 Western AvenueJurisdiction:DavenportLot Size:11,095 sq ft
- 22.Parcel:G0035-23Legal:FORREST & DILLON'S 2ND N 56' OF S 69.4' OF LOT 16 (EXC PT TO BOARD OF PARK COMM)Address:1011 Warren StreetJurisdiction:DavenportLot Size:4,864 sq ft
- 23. Parcel: G0036-14 Legal: FORREST & DILLON'S 2ND ADD N/2 OF Address: 1019 Gaines Street Jurisdiction: Davenport Lot Size: 4,886 sq ft