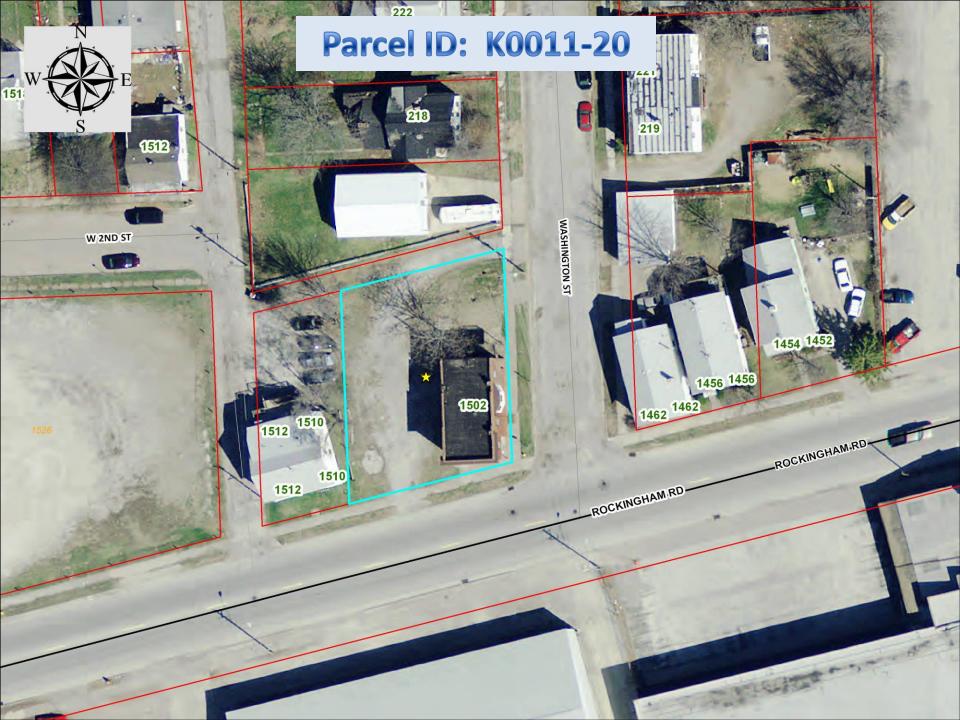

| 29. | Parcel:<br>Legal:<br>Address:<br>Jurisdiction:<br>Lot Size: | H0042-05B<br>MITCHELL'S 3RD ADD PRT LOT 11- BEG AT SW COR SD LOT 11- E<br>9.29'- N 79.36'- W 9.33'- S 79.36' TO POB<br>None Assigned (west of 722 and 718 Fillmore Street, and east of 1413<br>W. 8 <sup>th</sup> Street)<br>Davenport<br>750 sq ft |
|-----|-------------------------------------------------------------|-----------------------------------------------------------------------------------------------------------------------------------------------------------------------------------------------------------------------------------------------------|
| 30. | Parcel:<br>Legal:<br>Address:<br>Jurisdiction:<br>Lot Size: | I0040-47<br>FOSTER'S INDIAN HILLS 1ST ADD W 3.1' OF<br>None Assigned (adjacent to, and east of, 2347 W. 10 <sup>th</sup> Street)<br>Davenport<br>356 sq ft                                                                                          |
| 31. | Parcel:<br>Legal:<br>Address:<br>Jurisdiction:<br>Lot Size: | J0047A11<br>WIGWAM HILL ADD<br>None Assigned (between 3136 and 3152 Indian Road)<br>Davenport<br>8,707 sq ft                                                                                                                                        |
| 32. | Parcel:<br>Legal:<br>Address:<br>Jurisdiction:<br>Lot Size: | J0048-03<br>STRUVE'S, R A 1ST ADD<br>3502 Hobson Avenue<br>Davenport<br>7,247 sq ft                                                                                                                                                                 |
| 33. | Parcel:<br>Legal:<br>Address:<br>Jurisdiction:<br>Lot Size: | K0006-32<br>GREEN'S 2ND ADD W 25' OF<br>None Assigned (between 1516 and 1510 W. 3 <sup>rd</sup> Street)<br>Davenport<br>3,784 sq ft                                                                                                                 |
| 34. | Parcel:<br>Legal:<br>Address:<br>Jurisdiction:<br>Lot Size: | K0011-20<br>GREEN'S 2ND ADD PT LOTS 1 & 2 COM AT SE COR SD LOT 1-N 115' -<br>W 78'-S 115' -N 77 1/4D E 78' ALG N/L OF ROCK RD. TO BEG<br>1502 Rockingham Road<br>Davenport<br>8,232 sq ft                                                           |