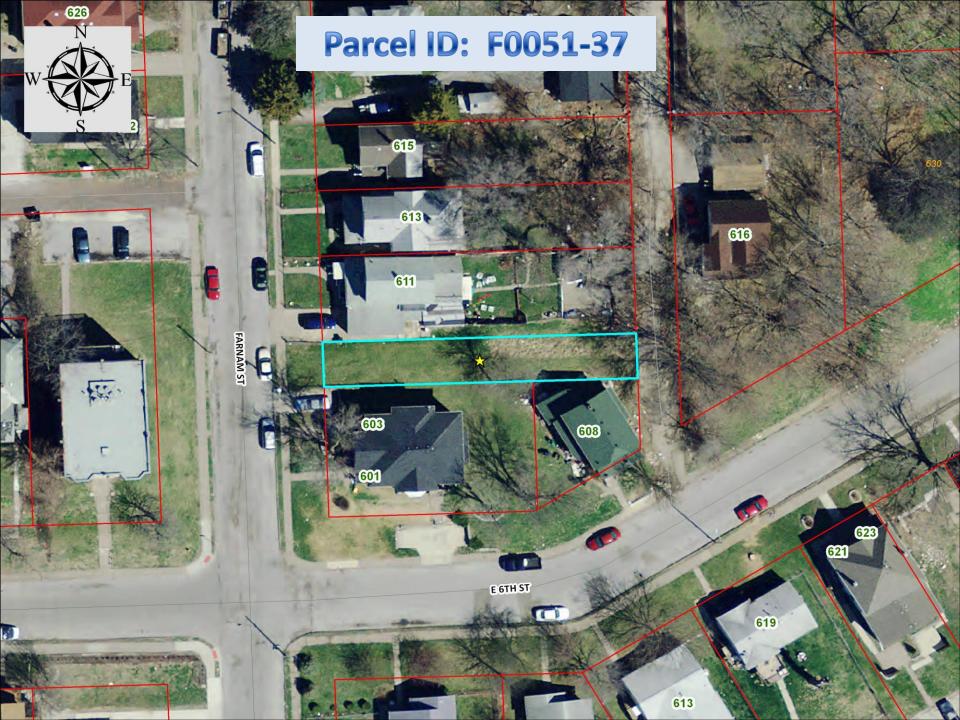

Timothy Huey Director

17. Parcel: F0050-24 Legal: FRENCH'S SUBD LECLAIRE'S 7TH ADD Address: 716 LeClaire Street Jurisdiction: Davenport Lot Size: 6,014 sq ft 18. Parcel: F0051-37 Legal: LECLAIRE'S 12TH ADD S 22' Address: None Assigned (located between 601 and 611 Farnham Street) **Jurisdiction:** Davenport Lot Size: 3,318 sq ft 19. G0018-17 Parcel: Legal: MITCHELL'S 5TH ADD S 1/2 Address: None Assigned (ne corner of Vine Street and W. 13<sup>th</sup> Street) Jurisdiction: Davenport Lot Size: 4,800 sq ft 20. Parcel: G0023-05 Legal: ALLEN'S 2ND ADD S 100' OF W 1/2 OF Address: 222 W. 13<sup>th</sup> Street **Jurisdiction:** Davenport Lot Size: 3,955 sq ft 21. Parcel: G0028-28 Legal: MCINTOSH'S 4TH ADD S 70' OF W 158' OF BLK (EXC THE E 8' THEREOF) Address: 1204 Western Avenue Jurisdiction: Davenport Lot Size: 11,095 sq ft 22. Parcel: G0035-23 FORREST & DILLON'S 2ND ADD N 56' OF S 69.4' OF LOT 16 (EXC PT Legal: TO BOARD OF PARK COMM) Address: 1011 Warren Street Jurisdiction: Davenport 4,864 sq ft Lot Size:

- 16.Parcel:F0045-15Legal:MCHART'S 12-147 MCHART'S SUBD OF LECLAIRE'S 12TH ADD LOTS 7 & LOT 8 & W 1/2 OFAddress:None Assigned (adjacent to, and west of, 814 Sylvan AvenueJurisdiction:DavenportLot Size:9,598 sq ft
- 17. Parcel: F0050-24 Legal: FRENCH'S SUBD LECLAIRE'S 7TH ADD Address: 716 LeClaire Street Jurisdiction: Davenport Lot Size: 6,014 sq ft
- 18. Parcel: F0051-37
  Legal: LECLAIRE'S 12TH ADD S 22'
  Address: None Assigned (located between 601 and 611 Farnham Street)
  Jurisdiction: Davenport
  Lot Size: 3,318 sq ft
- 19.Parcel:G0018-17Legal:MITCHELL'S 5TH ADD S 1/2Address:None Assigned (ne corner of Vine Street and W. 13th Street)Jurisdiction:DavenportLot Size:4,800 sq ft
- 20. Parcel: G0023-05 Legal: ALLEN'S 2ND ADD S 100' OF W 1/2 OF Address: 222 W. 13<sup>th</sup> Street Jurisdiction: Davenport Lot Size: 3,955 sq ft
- 21.Parcel:G0028-28Legal:MCINTOSH'S 4TH ADD S 70' OF W 158' OF BLK (EXC THE E 8' THEREOF)Address:1204 Western AvenueJurisdiction:DavenportLot Size:11,095 sq ft
- 22.Parcel:G0035-23Legal:FORREST & DILLON'S 2ND N 56' OF S 69.4' OF LOT 16 (EXC PT TO BOARD OF PARK COMM)Address:1011 Warren StreetJurisdiction:DavenportLot Size:4,864 sq ft
- 23. Parcel: G0036-14 Legal: FORREST & DILLON'S 2ND ADD N/2 OF Address: 1019 Gaines Street Jurisdiction: Davenport Lot Size: 4,886 sq ft