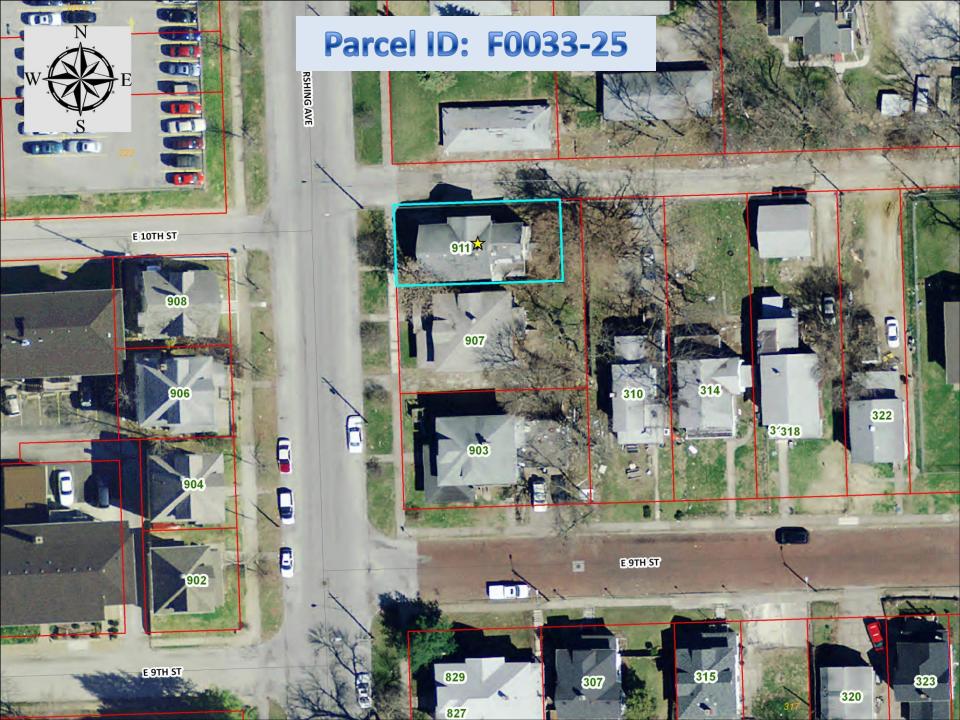

- 11.Parcel:E0027-07Legal:MCCLELLAN HEIGHTS 1ST ADD W/2 OF SLY 10' M/L OFAddress:None Assigned (adjacent to 119 Ridgewood Avenue)Jurisdiction:DavenportLot Size :785 sq ft
- 12.Parcel:F0014-28ALegal:LECLAIRE'S 8TH ADD S 8' OF E/2 OF W/2 OF LOT 5Address:None Assigned (south part of 521 E. 15th Street)Jurisdiction:DavenportLot Size:297 sq ft
- 13. Parcel: F0033-16 Legal: LECLAIRE'S 8TH ADD W 60' Address: 312 E. 10<sup>th</sup> Street Jurisdiction: Davenport Lot Size: 8,889 sq ft
- 14.Parcel:F0033-25Legal:LECLAIRE'S 8TH ADD N 40' OFAddress:911 PERSHING AVJurisdiction:DavenportLot Size:3,175 sq ft
- 15.Parcel:F0045-14Legal:LECLAIRE'S 12TH ADD E 20' LOT 15 & W 80' OFAddress:None Assigned (irregular shaped lot east of 734 E. 7th Street)Jurisdiction:DavenportLot Size:13,242 sq ft
- Parcel: F0045-15
  Legal: MCHART'S 12-147 MCHART'S SUBD OF LECLAIRE'S 12TH ADD LOTS 7 & LOT 8 & W 1/2 OF
  Address: None Assigned (adjacent to, and west of, 814 Sylvan Avenue Jurisdiction: Davenport Lot Size: 9,598 sq ft

- 8. Parcel: 842921117
  Legal: RIVERVIEW PARK ADD LOT 17 & W 10' VAC ALLEY TO NORTH
  Address: None Assigned
  Jurisdiction: Bettendorf
  Lot Size: 97,680 sq ft
- 9.Parcel:932453010Legal:PT SW SE COM 1610.3'W & 275' N SE COR SE SE: N 33'-W 50.94'- S 33'-E 50.64' TO BEGAddress:None Assigned (part of the nw corner of 2910 E Blackhawk Trail)Jurisdiction:EldridgeLot Size:1,663 sq ft
- 10.Parcel:E0001-12Legal:FULTON & FEJERVARYADD TO E. DAV. N 50' OFAddress:1609 Judson StreetJurisdiction:DavenportLot Size:4,000 sq ft
- 11.Parcel:E0027-07Legal:MCCLELLAN HEIGHTS1ST ADD W/2 OF SLY10' M/L OFAddress:None Assigned (adjacent to 119 Ridgewood Avenue)Jurisdiction:DavenportLot Size :785 sq ft
- 12.Parcel:F0014-28ALegal:LECLAIRE'S 8TH ADD S 8' OF E/2 OF W/2 OF LOT 5Address:None Assigned (south part of 521 E. 15th Street)Jurisdiction:DavenportLot Size:297 sq ft
- 13.Parcel:F0033-16Legal:LECLAIRE'S 8TH ADD W 60'Address:312 E. 10th StreetJurisdiction:DavenportLot Size:8,889 sq ft
- 14.Parcel:F0033-25Legal:LECLAIRE'S 8TH ADD N 40' OFAddress:911 PERSHING AVJurisdiction:DavenportLot Size:3,175 sq ft
- 15.Parcel:F0045-14Legal:LECLAIRE'S 12TH ADD E 20' LOT 15 & W 80' OFAddress:None Assigned (irregular shaped lot east of 734 E. 7th Street)Jurisdiction:DavenportLot Size:13,242 sq ft