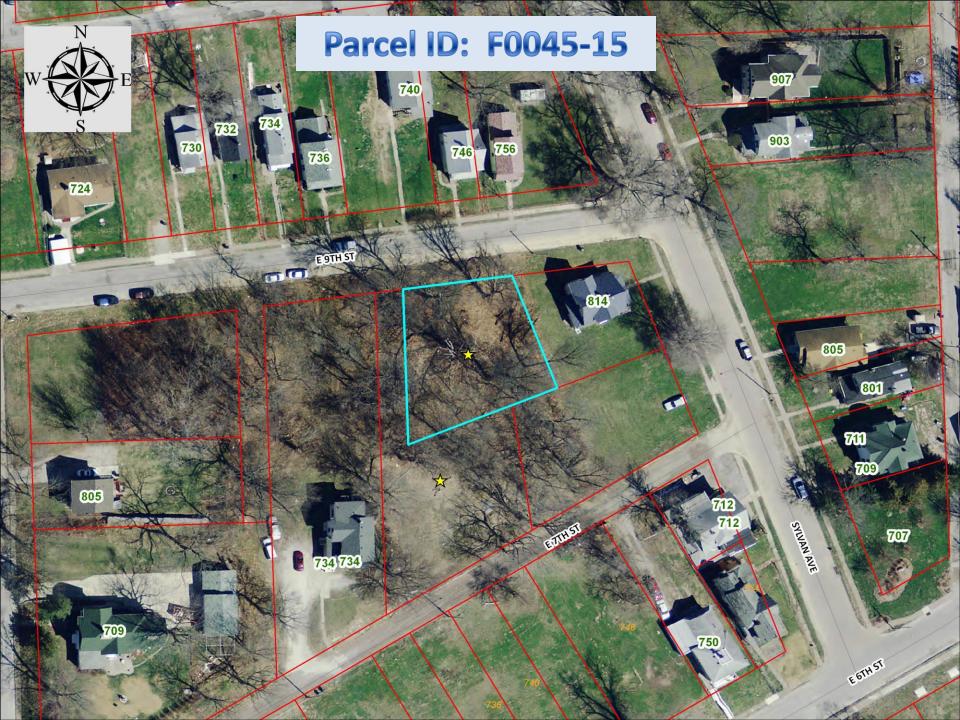

- 11.Parcel:E0027-07Legal:MCCLELLAN HEIGHTS 1ST ADD W/2 OF SLY 10' M/L OFAddress:None Assigned (adjacent to 119 Ridgewood Avenue)Jurisdiction:DavenportLot Size :785 sq ft
- 12.Parcel:F0014-28ALegal:LECLAIRE'S 8TH ADD S 8' OF E/2 OF W/2 OF LOT 5Address:None Assigned (south part of 521 E. 15th Street)Jurisdiction:DavenportLot Size:297 sq ft
- 13. Parcel: F0033-16 Legal: LECLAIRE'S 8TH ADD W 60' Address: 312 E. 10<sup>th</sup> Street Jurisdiction: Davenport Lot Size: 8,889 sq ft
- 14.Parcel:F0033-25Legal:LECLAIRE'S 8TH ADD N 40' OFAddress:911 PERSHING AVJurisdiction:DavenportLot Size:3,175 sq ft
- 15.Parcel:F0045-14Legal:LECLAIRE'S 12TH ADD E 20' LOT 15 & W 80' OFAddress:None Assigned (irregular shaped lot east of 734 E. 7th Street)Jurisdiction:DavenportLot Size:13,242 sq ft
- Parcel: F0045-15
  Legal: MCHART'S 12-147 MCHART'S SUBD OF LECLAIRE'S 12TH ADD LOTS 7 & LOT 8 & W 1/2 OF
  Address: None Assigned (adjacent to, and west of, 814 Sylvan Avenue Jurisdiction: Davenport Lot Size: 9,598 sq ft

- 16.Parcel:F0045-15Legal:MCHART'S 12-147 MCHART'S SUBD OF LECLAIRE'S 12TH ADD LOTS 7 & LOT 8 & W 1/2 OFAddress:None Assigned (adjacent to, and west of, 814 Sylvan AvenueJurisdiction:DavenportLot Size:9,598 sq ft
- 17. Parcel: F0050-24 Legal: FRENCH'S SUBD LECLAIRE'S 7TH ADD Address: 716 LeClaire Street Jurisdiction: Davenport Lot Size: 6,014 sq ft
- 18. Parcel: F0051-37
  Legal: LECLAIRE'S 12TH ADD S 22'
  Address: None Assigned (located between 601 and 611 Farnham Street)
  Jurisdiction: Davenport
  Lot Size: 3,318 sq ft
- 19.Parcel:G0018-17Legal:MITCHELL'S 5TH ADD S 1/2Address:None Assigned (ne corner of Vine Street and W. 13th Street)Jurisdiction:DavenportLot Size:4,800 sq ft
- 20. Parcel: G0023-05 Legal: ALLEN'S 2ND ADD S 100' OF W 1/2 OF Address: 222 W. 13<sup>th</sup> Street Jurisdiction: Davenport Lot Size: 3,955 sq ft
- 21.Parcel:G0028-28Legal:MCINTOSH'S 4TH ADD S 70' OF W 158' OF BLK (EXC THE E 8' THEREOF)Address:1204 Western AvenueJurisdiction:DavenportLot Size:11,095 sq ft
- 22.Parcel:G0035-23Legal:FORREST & DILLON'S 2ND N 56' OF S 69.4' OF LOT 16 (EXC PT TO BOARD OF PARK COMM)Address:1011 Warren StreetJurisdiction:DavenportLot Size:4,864 sq ft
- 23. Parcel: G0036-14 Legal: FORREST & DILLON'S 2ND ADD N/2 OF Address: 1019 Gaines Street Jurisdiction: Davenport Lot Size: 4,886 sq ft