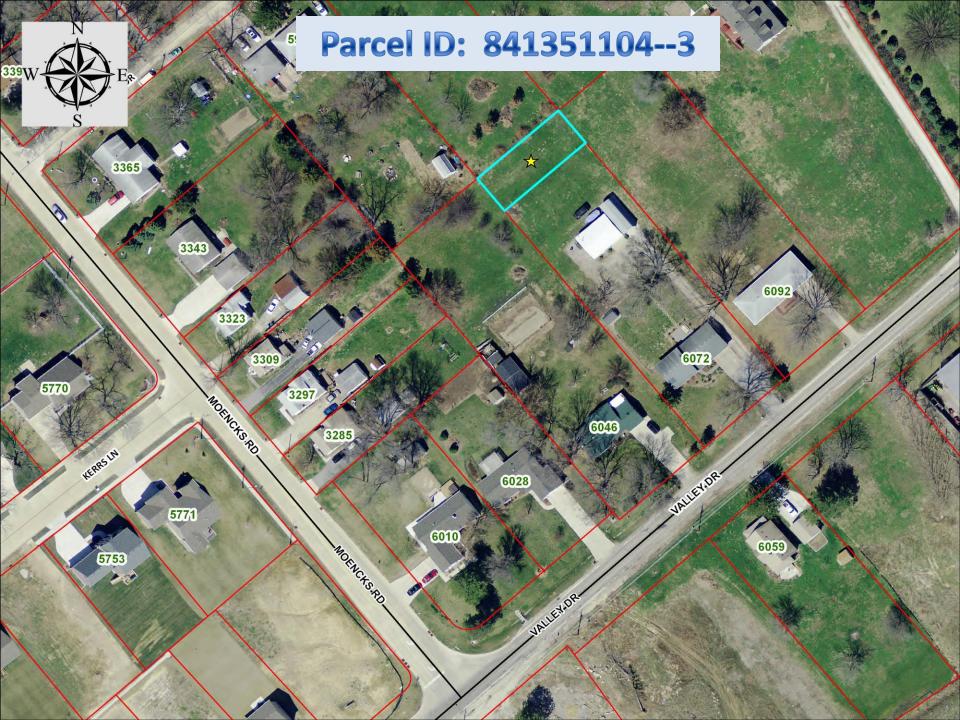

| 5.  | Parcel:                                                     | 841351104—3                                                                                                                                        |
|-----|-------------------------------------------------------------|----------------------------------------------------------------------------------------------------------------------------------------------------|
| Э.  | Legal:<br>Address:<br>Jurisdiction:                         | THURWANGER'S 1ST ADD N 40.9' OF S 373.09' LOT 4<br>None Assigned (the north 40' of 6072 Valley Dr)<br>Bettendorf                                   |
|     | Lot Size:                                                   | 4,191 sq ft                                                                                                                                        |
| 6.  | Parcel:<br>Legal:<br>Address:<br>Jurisdiction:<br>Lot Size: | 84173930LH<br>FOSTER'S SUMMIT HILLS 5TH ADD PART OUTLOTS G & H<br>None Assigned (the rear 37' of 3605 Magnolia Court)<br>Bettendorf<br>1,930 sq ft |
| 7.  | Parcel:<br>Legal:                                           | 842149002<br>PART SW SW TRACT N & ADJ LOT 18 HARVEY'S 3RD TIMBERLINE<br>HEIGHTS                                                                    |
|     | Address:                                                    | None Assigned (irregular shaped parcel adjacent to, and north of, 1510, 1516, and 1520 Broadview Dr)                                               |
|     | Jurisdiction:<br>Lot Size:                                  | Bettendorf<br>6,947 sq ft                                                                                                                          |
| 8.  | Parcel:<br>Legal:<br>Address:<br>Jurisdiction:<br>Lot Size: | 842921117<br>RIVERVIEW PARK ADD LOT 17 & W 10' VAC ALLEY TO NORTH<br>None Assigned<br>Bettendorf<br>97,680 sq ft                                   |
| 9.  | Parcel:<br>Legal:                                           | 932453010<br>PT SW SE COM 1610.3'W & 275' N SE COR SE SE: N 33'-W 50.94'- S<br>33'-E 50.64' TO BEG                                                 |
|     | Address:<br>Jurisdiction:<br>Lot Size:                      | None Assigned (part of the nw corner of 2910 E Blackhawk Trail)<br>Eldridge<br>1,663 sq ft                                                         |
| 10. | Parcel:<br>Legal:<br>Address:<br>Jurisdiction:<br>Lot Size: | E0001-12<br>FULTON & FEJERVARY ADD TO E. DAV. N 50' OF<br>1609 Judson Street<br>Davenport<br>4,000 sq ft                                           |

- 8. Parcel: 842921117
  Legal: RIVERVIEW PARK ADD LOT 17 & W 10' VAC ALLEY TO NORTH
  Address: None Assigned
  Jurisdiction: Bettendorf
  Lot Size: 97,680 sq ft
- 9.Parcel:932453010Legal:PT SW SE COM 1610.3'W & 275' N SE COR SE SE: N 33'-W 50.94'- S 33'-E 50.64' TO BEGAddress:None Assigned (part of the nw corner of 2910 E Blackhawk Trail)Jurisdiction:EldridgeLot Size:1,663 sq ft
- 10.Parcel:E0001-12Legal:FULTON & FEJERVARYADD TO E. DAV. N 50' OFAddress:1609 Judson StreetJurisdiction:DavenportLot Size:4,000 sq ft
- 11.Parcel:E0027-07Legal:MCCLELLAN HEIGHTS1ST ADD W/2 OF SLY10' M/L OFAddress:None Assigned (adjacent to 119 Ridgewood Avenue)Jurisdiction:DavenportLot Size :785 sq ft
- 12.Parcel:F0014-28ALegal:LECLAIRE'S 8TH ADD S 8' OF E/2 OF W/2 OF LOT 5Address:None Assigned (south part of 521 E. 15th Street)Jurisdiction:DavenportLot Size:297 sq ft
- 13.Parcel:F0033-16Legal:LECLAIRE'S 8TH ADD W 60'Address:312 E. 10th StreetJurisdiction:DavenportLot Size:8,889 sq ft
- 14.Parcel:F0033-25Legal:LECLAIRE'S 8TH ADD N 40' OFAddress:911 PERSHING AVJurisdiction:DavenportLot Size:3,175 sq ft
- 15.Parcel:F0045-14Legal:LECLAIRE'S 12TH ADD E 20' LOT 15 & W 80' OFAddress:None Assigned (irregular shaped lot east of 734 E. 7th Street)Jurisdiction:DavenportLot Size:13,242 sq ft