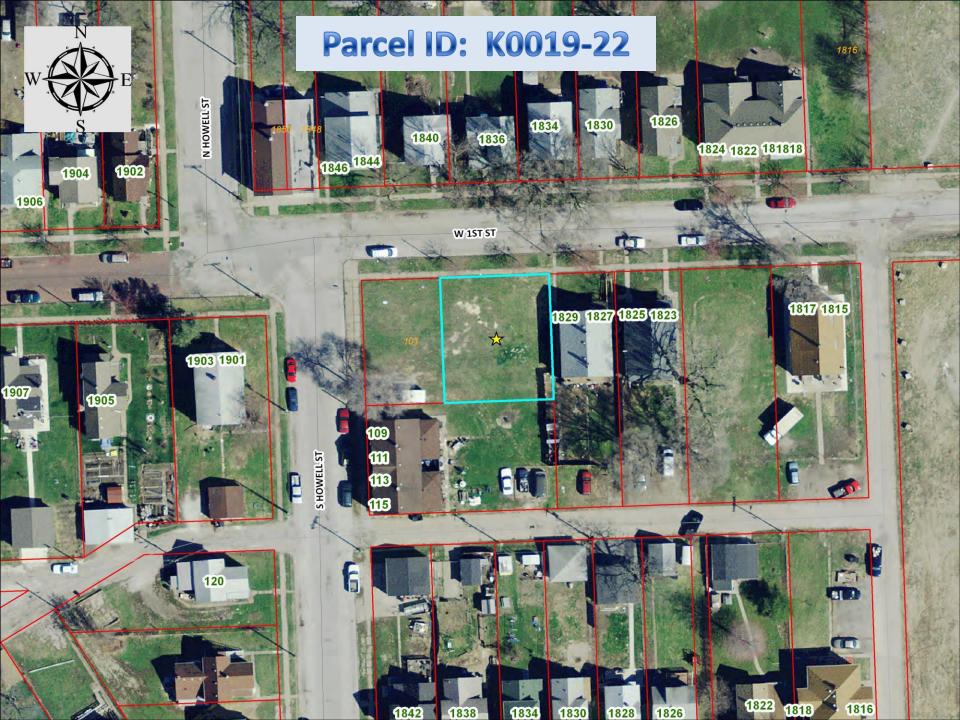

| 35. | Parcel:<br>Legal:                                           | Director<br>K0019-22<br>PARKER'S 2ND ADD PT LOTS 10 & 11 BEG ON S/L OF 1ST ST 21' W<br>OF NE COR SD LOT 11 S 80'-W 67'- N 80' TO S/L OF SD 1ST ST-E<br>ALG S/L OF 1ST ST 67' TO BEG                                                                                                                                                                                           |
|-----|-------------------------------------------------------------|-------------------------------------------------------------------------------------------------------------------------------------------------------------------------------------------------------------------------------------------------------------------------------------------------------------------------------------------------------------------------------|
|     | Address:<br>Jurisdiction:<br>Lot Size:                      | None Assigned (adjacent to, and west of, 1827 W. 1 <sup>st</sup> Street)<br>Davenport<br>5,423 sq ft                                                                                                                                                                                                                                                                          |
| 36. | Parcel:<br>Legal:<br>Address:<br>Jurisdiction:<br>Lot Size: | L0014-24<br>ORIGINAL TOWN W 20' OF S 100' OF<br>908 W. 2 <sup>nd</sup> Street<br>Davenport<br>1,999 sq ft                                                                                                                                                                                                                                                                     |
| 37. | Parcel:<br>Legal:<br>Address:<br>Jurisdiction:<br>Lot Size: | O1653A09C<br>WESTGATE 7TH ADD SLY 20' OF LOT 12<br>None Assigned (adjacent to 3407 Hillandale Rd and 2918 W. 34 <sup>th</sup> St)<br>Davenport<br>4,068 sq ft                                                                                                                                                                                                                 |
| 38. | Parcel:<br>Legal:<br>Address:<br>Jurisdiction:<br>Lot Size: | W0423-48<br>PRT SE/4 NE/4 4-78-3 COM AT SW COR SD SE/4 NE/4 - E ALG S/L<br>OF SD NE/4 837.19' TO BEG: -N 33' M/L TO THE SW COR OF LOT<br>14 BLK 14 REPL OF RIDGEVIEW PK 2ND ADD -E ALG S/L SD BLK 14<br>60' TO SE COR OF LOT 14 -S 33' M/L TO S/L OF SD NE/4 -W 60'<br>None Assigned (adjacent to, and south of, 2411 W. 67 <sup>th</sup> Street)<br>Davenport<br>2,005 sq ft |
| 39. | Parcel:<br>Legal:<br>Address:<br>Jurisdiction:<br>Lot Size: | X0235D18<br>AMERICANA PARK 5TH ADD<br>None Assigned (Lot 26)<br>Davenport<br>9,241 sq ft                                                                                                                                                                                                                                                                                      |
| 40. | Parcel:<br>Legal:<br>Address:<br>Jurisdiction:<br>Lot Size: | X0251B05<br>AMERICANA PARK 3RD ADD<br>None Assigned (Lot 16)<br>Davenport<br>9,445 sq ft                                                                                                                                                                                                                                                                                      |