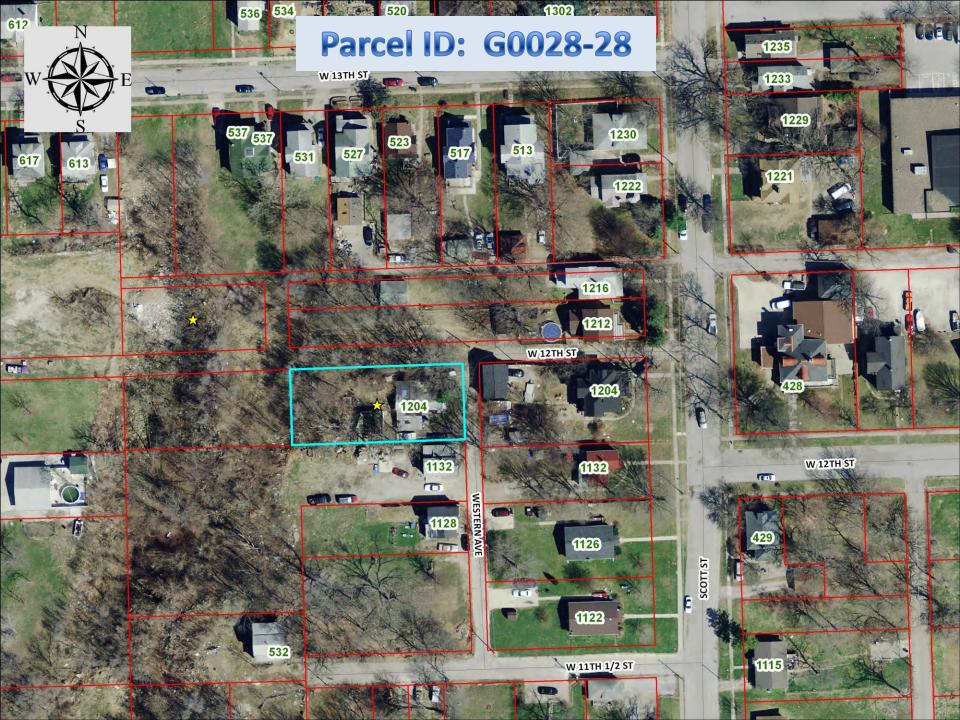

Timothy Huey Director

17. Parcel: F0050-24 Legal: FRENCH'S SUBD LECLAIRE'S 7TH ADD Address: 716 LeClaire Street Jurisdiction: Davenport Lot Size: 6,014 sq ft 18. Parcel: F0051-37 Legal: LECLAIRE'S 12TH ADD S 22' Address: None Assigned (located between 601 and 611 Farnham Street) **Jurisdiction:** Davenport Lot Size: 3,318 sq ft 19. G0018-17 Parcel: Legal: MITCHELL'S 5TH ADD S 1/2 Address: None Assigned (ne corner of Vine Street and W. 13<sup>th</sup> Street) Jurisdiction: Davenport Lot Size: 4,800 sq ft 20. Parcel: G0023-05 Legal: ALLEN'S 2ND ADD S 100' OF W 1/2 OF Address: 222 W. 13<sup>th</sup> Street **Jurisdiction:** Davenport Lot Size: 3,955 sq ft 21. Parcel: G0028-28 Legal: MCINTOSH'S 4TH ADD S 70' OF W 158' OF BLK (EXC THE E 8' THEREOF) Address: 1204 Western Avenue Jurisdiction: Davenport Lot Size: 11,095 sq ft 22. Parcel: G0035-23 FORREST & DILLON'S 2ND ADD N 56' OF S 69.4' OF LOT 16 (EXC PT Legal: TO BOARD OF PARK COMM) Address: 1011 Warren Street Jurisdiction: Davenport 4,864 sq ft Lot Size: