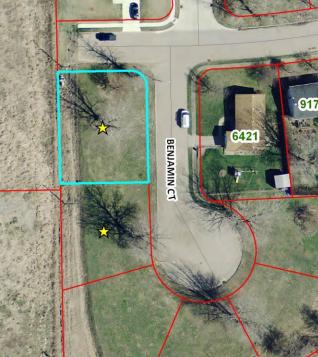

| 35. | Parcel:<br>Legal:                                           | Director<br>K0019-22<br>PARKER'S 2ND ADD PT LOTS 10 & 11 BEG ON S/L OF 1ST ST 21' W<br>OF NE COR SD LOT 11 S 80'-W 67'- N 80' TO S/L OF SD 1ST ST-E<br>ALG S/L OF 1ST ST 67' TO BEG                                                                                                                                                                                           |
|-----|-------------------------------------------------------------|-------------------------------------------------------------------------------------------------------------------------------------------------------------------------------------------------------------------------------------------------------------------------------------------------------------------------------------------------------------------------------|
|     | Address:<br>Jurisdiction:<br>Lot Size:                      | None Assigned (adjacent to, and west of, 1827 W. 1 <sup>st</sup> Street)<br>Davenport<br>5,423 sq ft                                                                                                                                                                                                                                                                          |
| 36. | Parcel:<br>Legal:<br>Address:<br>Jurisdiction:<br>Lot Size: | L0014-24<br>ORIGINAL TOWN W 20' OF S 100' OF<br>908 W. 2 <sup>nd</sup> Street<br>Davenport<br>1,999 sq ft                                                                                                                                                                                                                                                                     |
| 37. | Parcel:<br>Legal:<br>Address:<br>Jurisdiction:<br>Lot Size: | O1653A09C<br>WESTGATE 7TH ADD SLY 20' OF LOT 12<br>None Assigned (adjacent to 3407 Hillandale Rd and 2918 W. 34 <sup>th</sup> St)<br>Davenport<br>4,068 sq ft                                                                                                                                                                                                                 |
| 38. | Parcel:<br>Legal:<br>Address:<br>Jurisdiction:<br>Lot Size: | W0423-48<br>PRT SE/4 NE/4 4-78-3 COM AT SW COR SD SE/4 NE/4 - E ALG S/L<br>OF SD NE/4 837.19' TO BEG: -N 33' M/L TO THE SW COR OF LOT<br>14 BLK 14 REPL OF RIDGEVIEW PK 2ND ADD -E ALG S/L SD BLK 14<br>60' TO SE COR OF LOT 14 -S 33' M/L TO S/L OF SD NE/4 -W 60'<br>None Assigned (adjacent to, and south of, 2411 W. 67 <sup>th</sup> Street)<br>Davenport<br>2,005 sq ft |
| 39. | Parcel:<br>Legal:<br>Address:<br>Jurisdiction:<br>Lot Size: | X0235D18<br>AMERICANA PARK 5TH ADD<br>None Assigned (Lot 26)<br>Davenport<br>9,241 sq ft                                                                                                                                                                                                                                                                                      |
| 40. | Parcel:<br>Legal:<br>Address:<br>Jurisdiction:<br>Lot Size: | X0251B05<br>AMERICANA PARK 3RD ADD<br>None Assigned (Lot 16)<br>Davenport<br>9,445 sq ft                                                                                                                                                                                                                                                                                      |